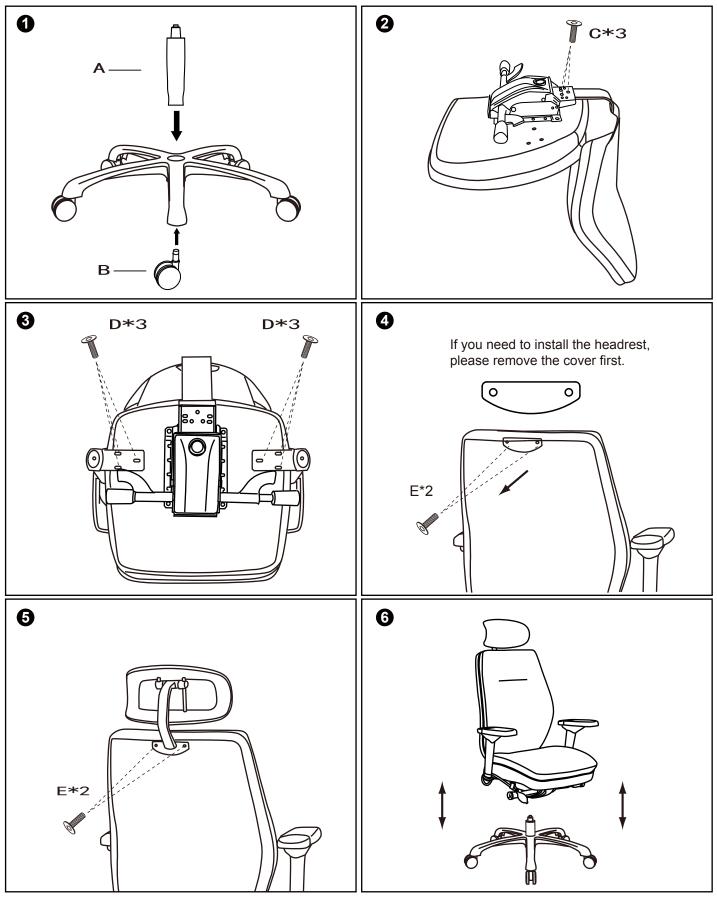

## ASSEMBLY INSTRUCTIONS DO NOT USE A POWER DRILL TO TIGHTEN THE SCREWS - TIGHTEN BY HAND WITH THE ALLEN KEY PROVIDED C-3PCS (M8 x 18 nm)

PLEASE NOTE THE FIXING SCREWS ARE LOCATED IN THEIR FIXING POSITION

## Please note the fixing screws are located in their fixing points. Do not tighten bolts fully until you have completed assembly.