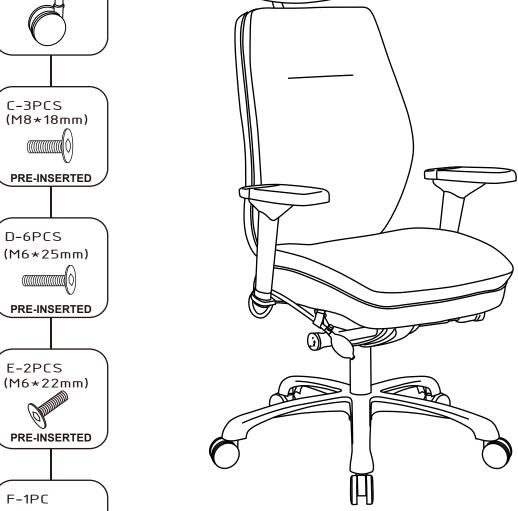

## ASSEMBLY INSTRUCTIONS DO NOT USE A POWER DRILL TO TIGHTEN THE SCREWS - TIGHTEN BY HAND WITH THE ALLEN KEY PROVIDED C-3PCS (M8 x 18 nm)

PLEASE NOTE THE FIXING SCREWS ARE LOCATED IN THEIR FIXING POSITION

## Please note the fixing screws are located in their fixing points. Do not tighten bolts fully until you have completed assembly.