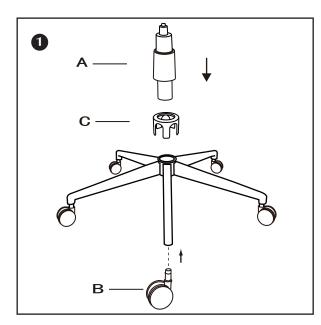

Please note the fixing screws are located in their fixing points. Do not tighten bolts fully until you have completed assembly.