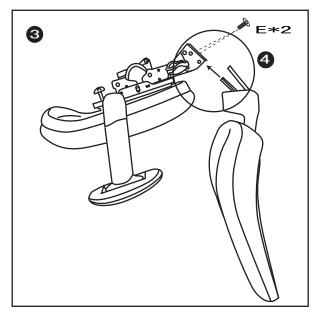

Please note the fixing screws are located in their fixing points. Do not tighten bolts fully until you have completed assembly.