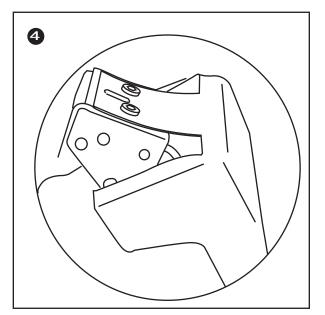

Please note the fixing screws are located in their fixing points. Do not tighten bolts fully until you have completed assembly.