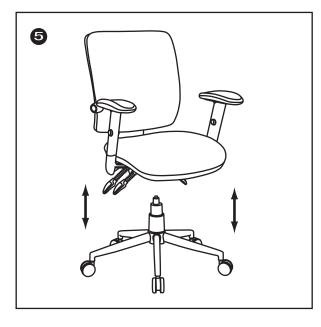

## WARNING

- DO NOT STAND ON THIS CHAIR DO NOT USE THIS CHAIR AS STEP LADDER
- USE THIS PRODUCT ONLY FOR SEATING ONE PERSON AT A TIME
- DO NOT USE THIS CHAIR UNLESS ALL BOLTS SCREWS AND KNOBS ARE FIRMLY SECURED
- AT LEAST EVERY 4 MONTHS ,CHECK ALL BOLTS, SCREWS AND KNOBS TO BE SURE THEY ARE TIGHT
- IF PARTS ARE MISSING, BROKEN, DAMAGED OR WORN, STOP USE OF THIS PRODUCT UNTIL REPAIRS ARE MADE USING FACTORY AUTHORISED PARTS
- FAILURE TO FOLLOW THESE WARNINGS COULD RESULT IN SERIOUS INJURY