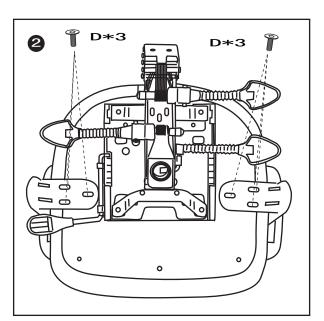

Please note the fixing screws are located in their fixing points. Do not tighten bolts fully until you have completed assembly.