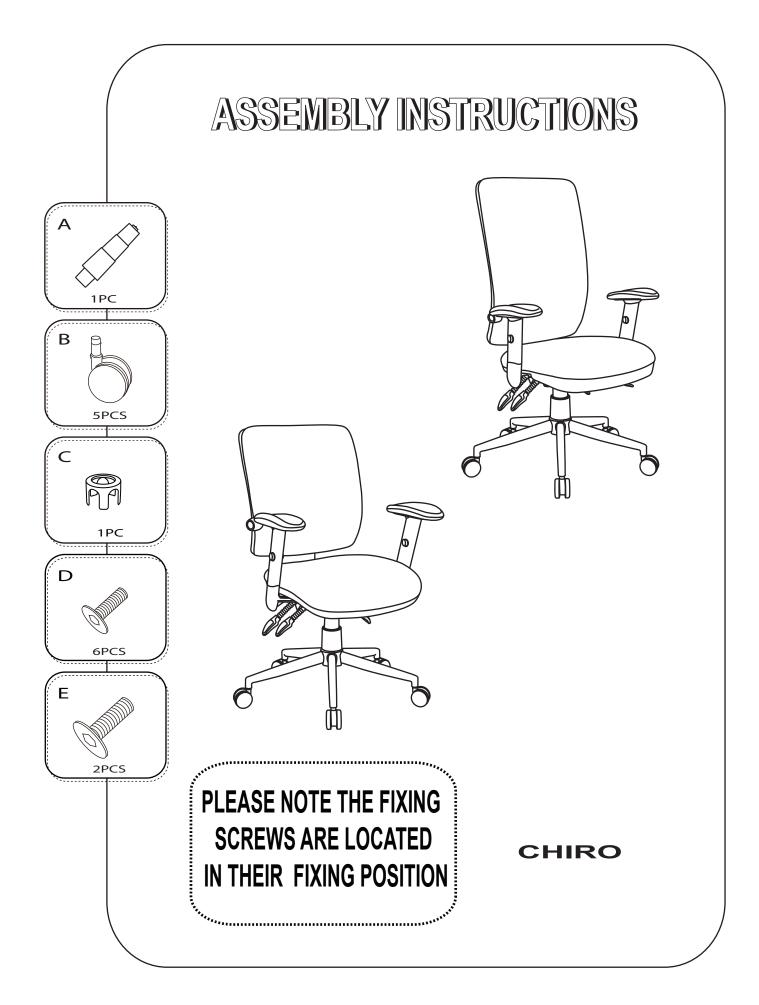

Please note the fixing screws are located in their fixing points. Do not tighten bolts fully until you have completed assembly.