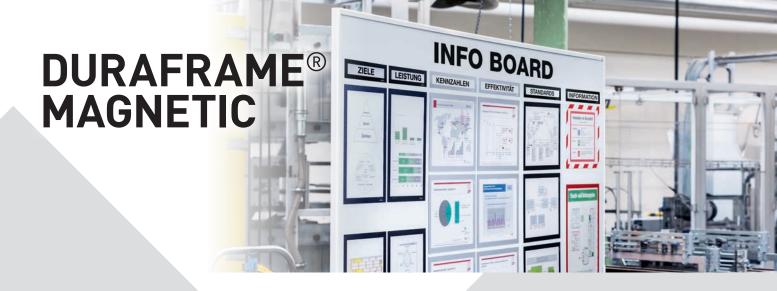

# **DURAFRAME® MAGNETIC PLUS**

With fold-up front, ideal for multi-page documents

The magnetic infoframe to display documents on metallic surfaces in production areas and offices, such as staff whiteboards, metal cabinets, lean cubes, racking and machinery.