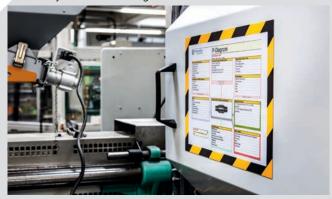

### **DURAFRAME® MAGNETIC SECURITY**

For safety and hazard signs

# **DURAFRAME® MAGNETIC PLUS**

With fold-up front, ideal for multi-page documents

The magnetic infoframe to display documents on metallic surfaces in production areas and offices, such as staff whiteboards, metal cabinets, lean cubes, racking and machinery.