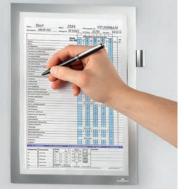

# **DURAFRAME® MAGNETIC NOTE**

Documents can be written on directly

- Quick, easy exchange of documents through magnetic frame
- For portrait and landscape formats
- Attaches to metallic surfaces
- Anti glare plastic

| Product                         | Size                        | Product<br>Code | Colours                                                                      | Pack Size |
|---------------------------------|-----------------------------|-----------------|------------------------------------------------------------------------------|-----------|
| DURAFRAME®<br>MAGNETIC          | A6                          | 4948            | 01 Black, 23 Silver                                                          | Pack of 5 |
| DURAFRAME®<br>MAGNETIC          | A5                          | 4947            | 01 Black, 23 Silver                                                          | Pack of 5 |
| DURAFRAME®<br>MAGNETIC          | A4                          | 4869            | 01 Black, 03 Red, 04 Yellow, 05 Green,<br>07 Dark Blue, 09 Orange, 23 Silver | Pack of 5 |
| DURAFRAME®<br>MAGNETIC          | A4                          | 4988            | 01 Black, 07 Dark Blue, 23 Silver                                            | Pack of 1 |
| DURAFRAME®<br>MAGNETIC          | А3                          | 4868            | 01 Black, 03 Red, 07 Dark Blue,<br>23 Silver                                 | Pack of 5 |
| DURAFRAME®<br>MAGNETIC SECURITY | A4                          | 4945            | 130 Yellow/Black, 131 Green/White,<br>132 Red/White                          | Pack of 5 |
| DURAFRAME®<br>MAGNETIC NOTE     | A4                          | 4989            | 01 Black, 23 Silver                                                          | Pack of 1 |
| DURAFRAME®<br>MAGNETIC PLUS     | A4                          | 4985            | 01 Black, 23 Silver                                                          | Pack of 2 |
| DURAFRAME®<br>MAGNETIC TOP      | A4 Portrait<br>A5 Landscape | 4986            | 01 Black, 23 Silver                                                          | Pack of 5 |
|                                 | A3 Portrait<br>A4 Landscape | 4987            | 01 Black, 23 Silver                                                          | Pack of 5 |
|                                 |                             |                 |                                                                              |           |