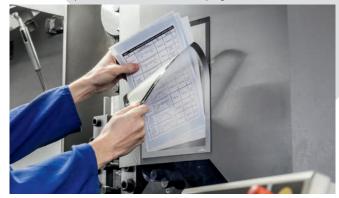

# **DURAFRAME® MAGNETIC PLUS**

With fold-up front, ideal for multi-page documents

The magnetic infoframe to display documents on metallic surfaces in production areas and offices, such as staff whiteboards, metal cabinets, lean cubes, racking and machinery.