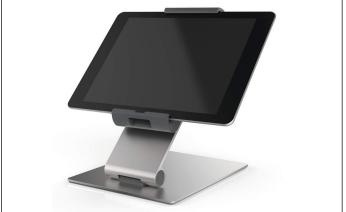

## **TABLET HOLDER TABLE**

| Article number<br>Colour | 893023<br>silver |  |
|--------------------------|------------------|--|
|                          |                  |  |
|                          |                  |  |