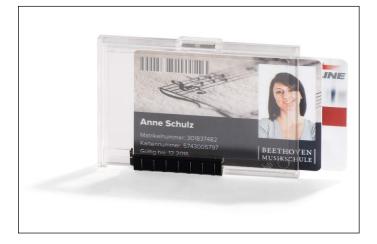

## ID card holder PUSHBOX for 2 cards

| Article number | 892119      |
|----------------|-------------|
| Colour         | transparent |

| Sales unit quantity | 1 Pack        |
|---------------------|---------------|
| Sales unit EAN      | 4005546808789 |