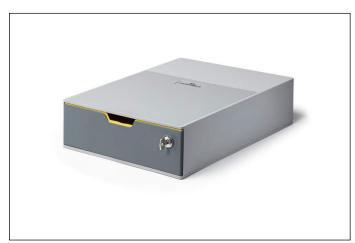

## Drawer box VARICOLOR® 1 SAFE lockable

| Article number | 760127         |
|----------------|----------------|
| Colour         | multi coloured |

| Sales unit quantity | 1 piece       |
|---------------------|---------------|
| Sales unit EAN      | 4005546994055 |