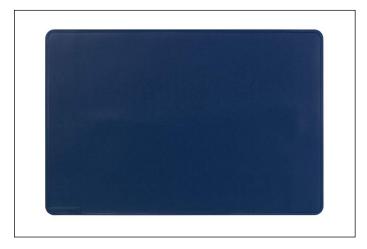

## Desk mat 530x400 mm with contoured edges

| Article number | 710207    | Sales unit quantity | 5 piece       |
|----------------|-----------|---------------------|---------------|
| Colour         | dark blue | Sales unit EAN      | 4005546711416 |