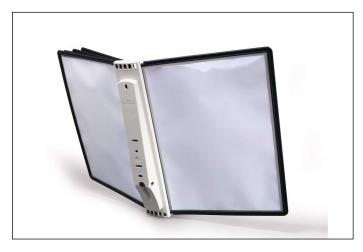

## Display panel system SHERPA® WALL 5

| Article number | 581001 | Sales unit quantity | 1 Set         |
|----------------|--------|---------------------|---------------|
| Colour         | black  | Sales unit EAN      | 4005546503790 |