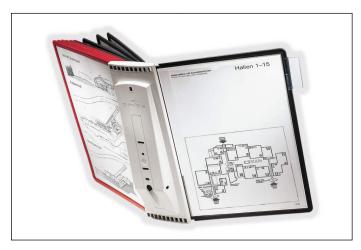

## Display panel system SHERPA® WALL 10

| Article number | 563100           | Sales unit quantity | 1 Set         |
|----------------|------------------|---------------------|---------------|
| Colour         | assorted colours | Sales unit EAN      | 4005546501291 |