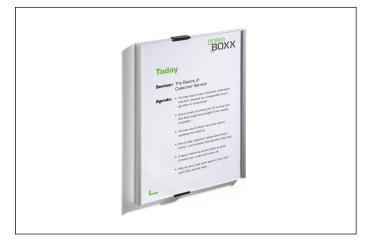

## Doorplate INFO SIGN A4 portrait

| Article number | 480623 |
|----------------|--------|
| Colour         | silver |

| Sales unit quantity | 1 piece       |
|---------------------|---------------|
| Sales unit EAN      | 4005546400082 |