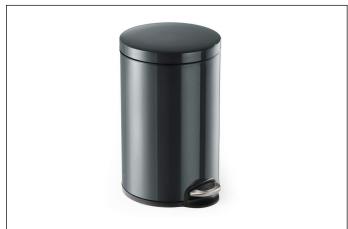

## Pedal bin metal 12L round

| Article number | 341158   | Sales unit quantity | 1 piece       |
|----------------|----------|---------------------|---------------|
| Colour         | charcoal | Sales unit EAN      | 4005546302003 |
|                |          |                     |               |