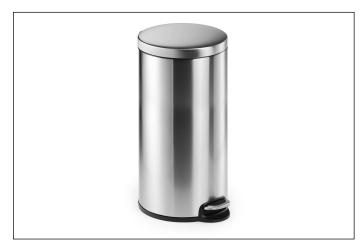

## Pedal bin stainless steel 30L round

| Article number | 340323 |
|----------------|--------|
| Colour         | silver |

| Sales unit quantity | 1 piece       |
|---------------------|---------------|
| Sales unit EAN      | 4005546997841 |