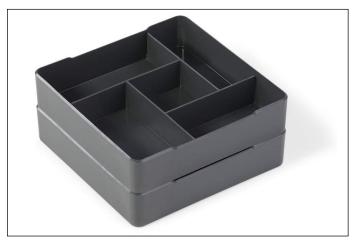

## Serving aid COFFEE POINT CASE

| Article number | 338658   | Sales unit quantity | 1 piece       |
|----------------|----------|---------------------|---------------|
| Colour         | charcoal | Sales unit EAN      | 4005546978680 |