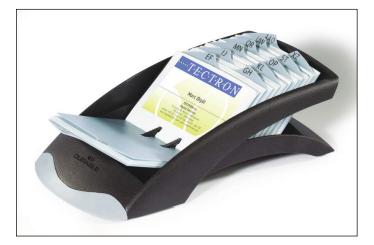

## **Business card file VISIFIX® DESK VEGAS**

| Article number | 241301 |
|----------------|--------|
| Colour         | black  |

| Sales unit quantity | 1 piece |
|---------------------|---------|
| Sales unit EAN      | 4005546 |