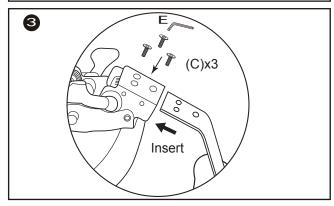

Do not tighten bolts fully until you have completed assembly. Please note the fixing screws are located in their fixing points if not found in the parts bag. Should you require any assistance in assembling your goods please contact customer services on 0151 548 7111 between 9am/4:30pm.