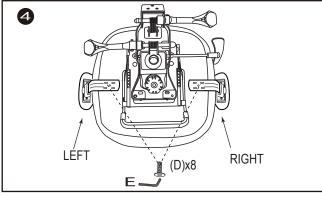

Do not tighten bolts fully until you have completed assembly. Please note the fixing screws are located in their fixing points if not found in the parts bag. Should you require any assistance in assembling your goods please contact customer services on 0151 548 7111 between 9am/4:30pm.