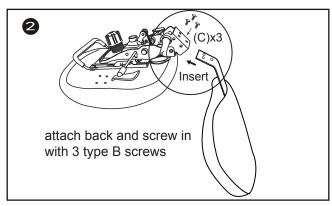

Do not tighten bolts fully until you have completed assembly. Please note the fixing screws are located in their fixing points if not found in the parts bag. Should you require any assistance in assembling your goods please contact customer services on 0151 548 7111 between 9am/4:30pm.