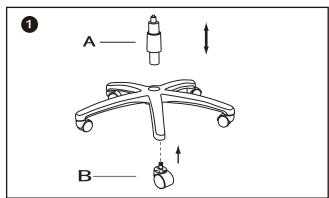

Do not tighten bolts fully until you have completed assembly. Please note the fixing screws are located in their fixing points if not found in the parts bag. Should you require any assistance in assembling your goods please contact customer services on 0151 548 7111 between 9am/4:30pm.