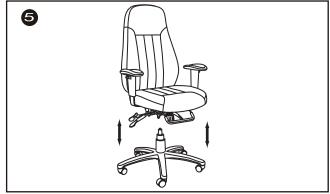

Do not tighten bolts fully until you have completed assembly. Please note the fixing screws are located in their fixing points if not found in the parts bag. Should you require any assistance in assembling your goods please contact customer services on 0151 548 7111 between 9am/4:30pm.