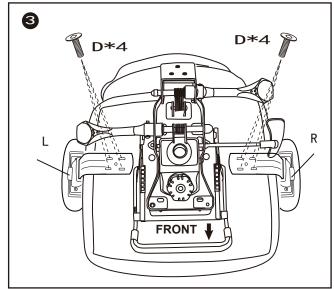

Do not tighten bolts fully until you have completed assembly. Please note the fixing screws are located in their fixing points if not found in the parts bag. Should you require any assistance in assembling your goods please contact customer services on 0151 548 7111 between 9am/4:30pm.