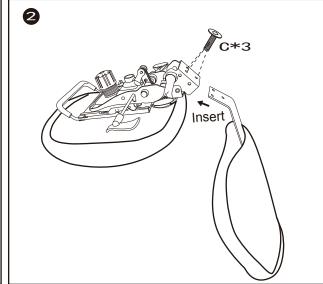

Do not tighten bolts fully until you have completed assembly. Please note the fixing screws are located in their fixing points if not found in the parts bag. Should you require any assistance in assembling your goods please contact customer services on 0151 548 7111 between 9am/4:30pm.