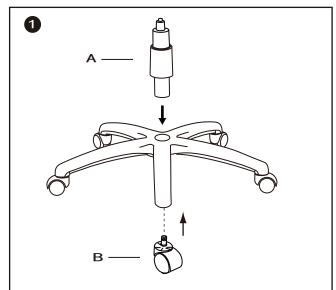

Do not tighten bolts fully until you have completed assembly. Please note the fixing screws are located in their fixing points if not found in the parts bag. Should you require any assistance in assembling your goods please contact customer services on 0151 548 7111 between 9am/4:30pm.