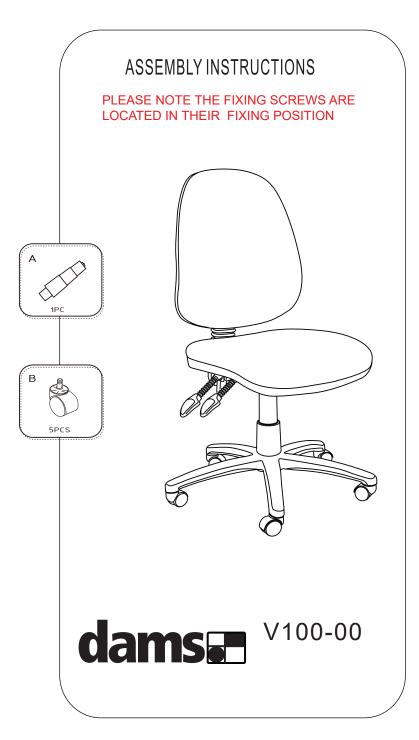

Do not tighten bolts fully until you have completed assembly.

"Should you require any assistance in assembling your goods please contact customer services on 0151 548 7111 between 9am/4:30pm.