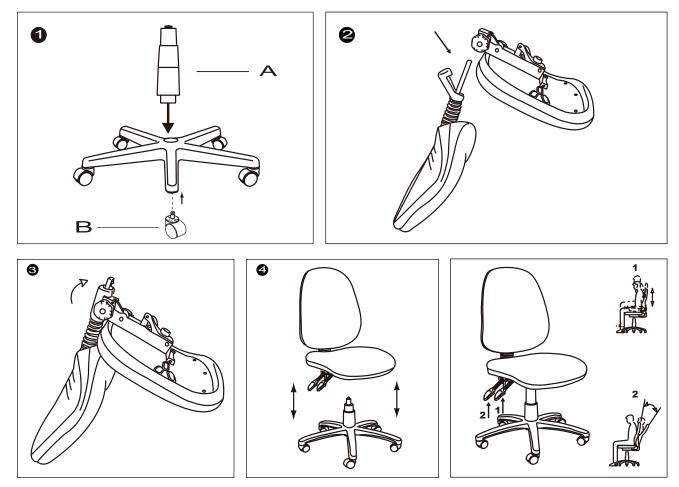

Do not tighten bolts fully until you have completed assembly.

"Should you require any assistance in assembling your goods please contact customer services on 0151 548 7111 between 9am/4:30pm.