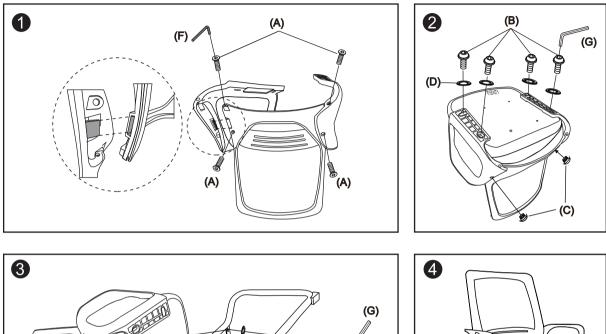

Do not tighten bolts fully until you have completed assembly.

Should you require any assistance in assembling your goods please contact customer services on 0151 548 7111 between 9am/4:30pm.