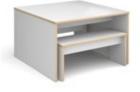

### **Benches**

Slab 25 benches are available in two lengths to fit with the tables in brilliant white or with optional upholstered seat pads on benches in a choice of fabric colours

### Two Seater Bench Seating

- Bench seating suitable for up to two people
- Impact-resistant straight edges and easy-clean tops

### Three Seater Bench Seating

SLBB1100 1050 350 460

CODE

£250

- · Bench seating suitable for up to three people
- Top and leg panels manufactured from 25mm MFC with slab ends