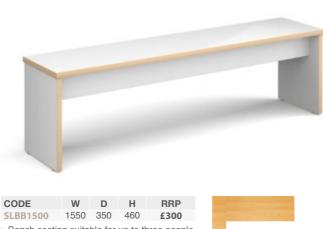

### Three Seater Bench Seating

SLBB1100 1050 350 460

CODE

£250

- · Bench seating suitable for up to three people
- Top and leg panels manufactured from 25mm MFC with slab ends