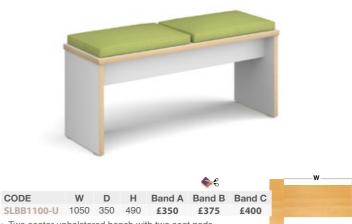

### Two Seater Upholstered Bench Seating

- · Two seater upholstered bench with two seat pads
- Bench and leg panels manufactured from 25mm MFC with slab ends