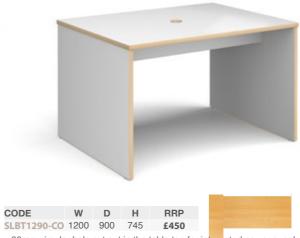

### Rectangular Tables 1200mm Wide with Cut-out

- 80mm circular hole cut out in the table top for integrated power supply
- Table top and leg panels manufactured from 25mm MFC with slab ends

# CODE D SLBT1290 1200 900 745 £450 · Rectangular tables 900mm deep suitable for four or six people

- · Impact-resistant straight edges and easy-clean tops