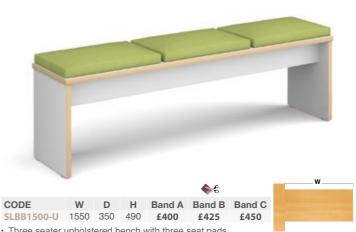

## Three Seater Upholstered Bench Seating

- · Three seater upholstered bench with three seat pads
- Available in a choice of made-to-order fabric colours