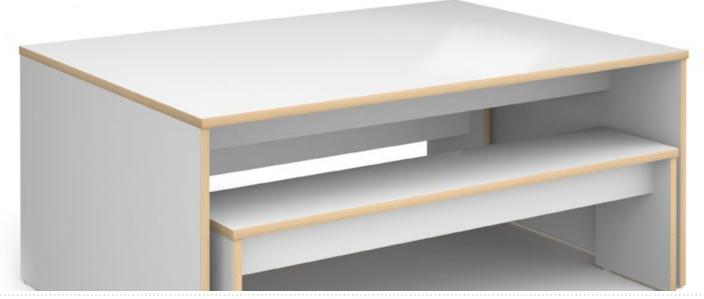

### Slab Ends

Table top and leg panels manufactured from 25mm melamine with slab ends with adjustable feet. Combine the brilliant white laminate finish with a plywood edge

### **Benches**

Slab 25 benches are available in two lengths to fit with the tables in brilliant white or with optional upholstered seat pads on benches in a choice of fabric colours

# **Solid Benching Solution**

Slab 25 is a perfect example of a clean, understated style with its simple shape and smooth straight lines, ideal for school canteens, commercial dining areas and team working

### Two Seater Bench Seating

- Bench seating suitable for up to two people
- Impact-resistant straight edges and easy-clean tops

### Three Seater Bench Seating

SLBB1100 1050 350 460

CODE

£250

- · Bench seating suitable for up to three people
- Top and leg panels manufactured from 25mm MFC with slab ends