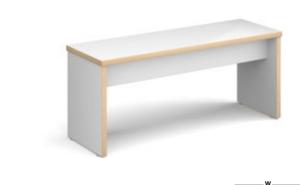

### Two Seater Bench Seating

- Bench seating suitable for up to two people
- Impact-resistant straight edges and easy-clean tops