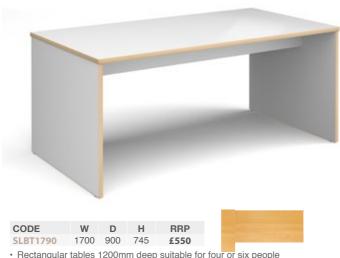

# Rectangular Tables 1700mm Wide

- Rectangular tables 1200mm deep suitable for four or six people
- Table top and leg panels manufactured from 25mm MFC with slab ends