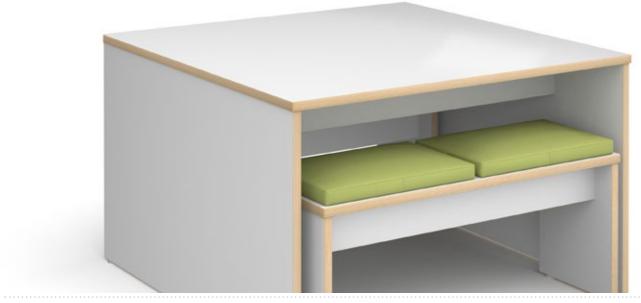

### **Benches**

Slab 25 benches are available in two lengths to fit with the tables in brilliant white or with optional upholstered seat pads on benches in a choice of fabric colours

### Two Seater Upholstered Bench Seating

- · Two seater upholstered bench with two seat pads
- Bench and leg panels manufactured from 25mm MFC with slab ends

## Three Seater Upholstered Bench Seating

- · Three seater upholstered bench with three seat pads
- Available in a choice of made-to-order fabric colours