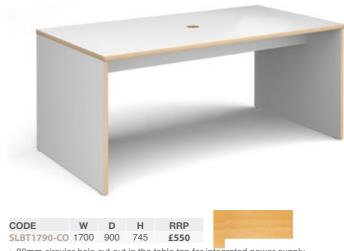

# Rectangular Tables 1700mm Wide with Cut-out

- 80mm circular hole cut out in the table top for integrated power supply
- Impact-resistant straight edges and easy-clean tops

# Rectangular Tables 1700mm Wide

- Rectangular tables 1200mm deep suitable for four or six people
- Table top and leg panels manufactured from 25mm MFC with slab ends