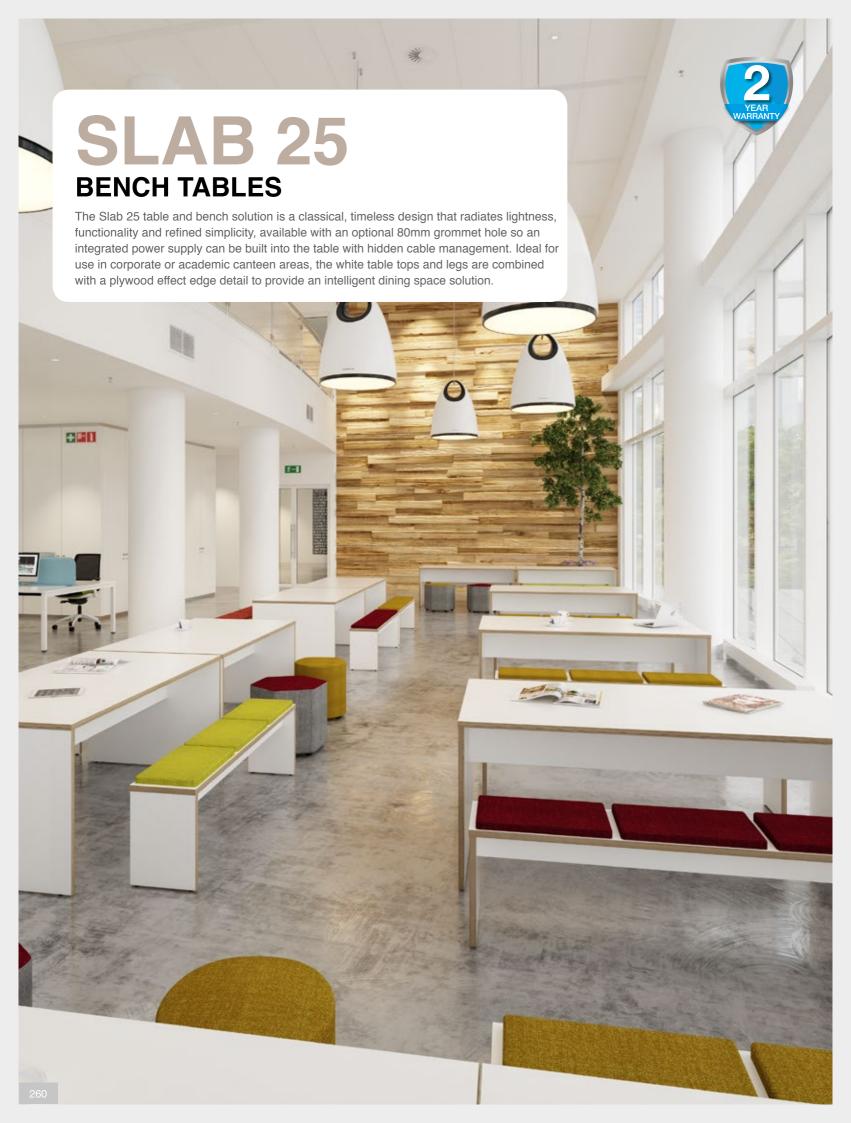

### Slab Ends

Table top and leg panels manufactured from 25mm melamine with slab ends with adjustable feet. Combine the brilliant white laminate finish with a plywood edge

### Two Seater Upholstered Bench Seating

- · Two seater upholstered bench with two seat pads
- Bench and leg panels manufactured from 25mm MFC with slab ends