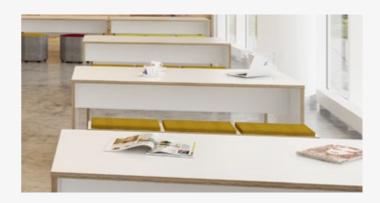

### Slab Ends

Table top and leg panels manufactured from 25mm melamine with slab ends with adjustable feet. Combine the brilliant white laminate finish with a plywood edge

# Rectangular Tables 1700mm Wide

- Rectangular tables 1200mm deep suitable for four or six people
- Table top and leg panels manufactured from 25mm MFC with slab ends