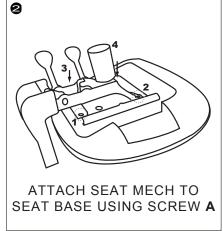

Do not tighten bolts fully until you have completed assembly.

"Should you require any assistance in assembling your goods please contact customer services on 0151 548 7111 between 9am/4:30pm.













## WARNING

- USE THIS PRODUCT ONLY FOR SEATING ONE PERSON AT A TIME
- DO NOT USE THIS CHAIR UNLESS ALL BOLTS, SCREWS AND HANDWHEELS ARE FIRMLY SECURED
- AT LEAST EVERY 4 MONTHS CHECK ALL BOLTS, SCREWS AND HANDWHEELS TO BE SURE THEY REMAIN TIGHT
- IF PARTS ARE MISSING, BROKEN, DAMAGED OR WORN, STOP USING THE PRODUCT UNTIL REPAIRS ARE MADE USING AUTHORISED PARTS
- FAILURE TO FOLLOW THESE INSTRUCTIONS/WARNINGS COULD RESULT IN SERIOUS INJURY