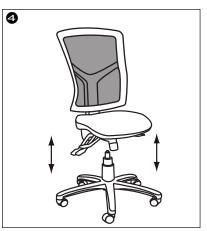

Do not tighten bolts fully until you have completed assembly.

"Should you require any assistance in assembling your goods please contact customer services on 0151 548 7111 between 9am/4:30pm.