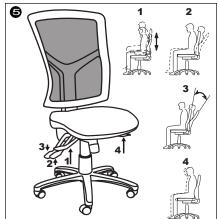

Do not tighten bolts fully until you have completed assembly.

"Should you require any assistance in assembling your goods please contact customer services on 0151 548 7111 between 9am/4:30pm.