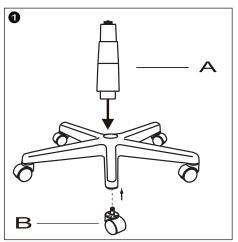

Do not tighten bolts fully until you have completed assembly.

"Should you require any assistance in assembling your goods please contact customer services on 0151 548 7111 between 9am/4:30pm.













## WARNING

- USE THIS PRODUCT ONLY FOR SEATING ONE PERSON AT A TIME
- DO NOT USE THIS CHAIR UNLESS ALL BOLTS, SCREWS AND HANDWHEELS ARE FIRMLY SECURED
- AT LEAST EVERY 4 MONTHS CHECK ALL BOLTS, SCREWS AND HANDWHEELS TO BE SURE THEY REMAIN TIGHT
- IF PARTS ARE MISSING, BROKEN, DAMAGED OR WORN, STOP USING THE PRODUCT UNTIL REPAIRS ARE MADE USING AUTHORISED PARTS
- FAILURE TO FOLLOW THESE INSTRUCTIONS/WARNINGS COULD RESULT IN SERIOUS INJURY