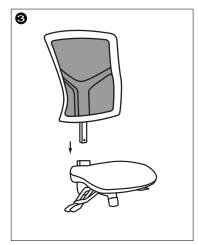

Do not tighten bolts fully until you have completed assembly.

"Should you require any assistance in assembling your goods please contact customer services on 0151 548 7111 between 9am/4:30pm.













## WARNING

- USE THIS PRODUCT ONLY FOR SEATING ONE PERSON AT A TIME
- DO NOT USE THIS CHAIR UNLESS ALL BOLTS, SCREWS AND HANDWHEELS ARE FIRMLY SECURED
- AT LEAST EVERY 4 MONTHS CHECK ALL BOLTS, SCREWS AND HANDWHEELS TO BE SURE THEY REMAIN TIGHT
- IF PARTS ARE MISSING, BROKEN, DAMAGED OR WORN, STOP USING THE PRODUCT UNTIL REPAIRS ARE MADE USING AUTHORISED PARTS
- FAILURE TO FOLLOW THESE INSTRUCTIONS/WARNINGS COULD RESULT IN SERIOUS INJURY