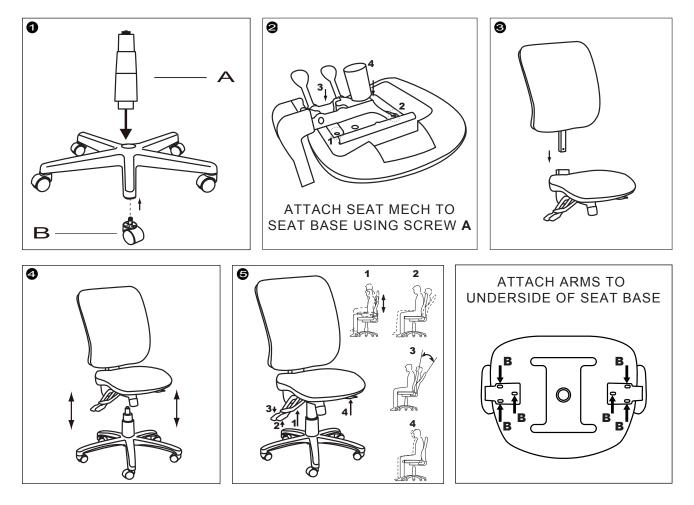

Do not tighten bolts fully until you have completed assembly.

"Should you require any assistance in assembling your goods please contact customer services on 0151 548 7111 between 9am/4:30pm.