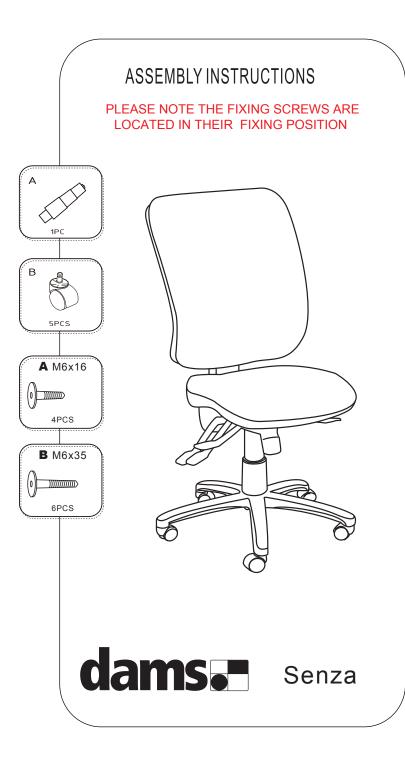

Do not tighten bolts fully until you have completed assembly.

"Should you require any assistance in assembling your goods please contact customer services on 0151 548 7111 between 9am/4:30pm.