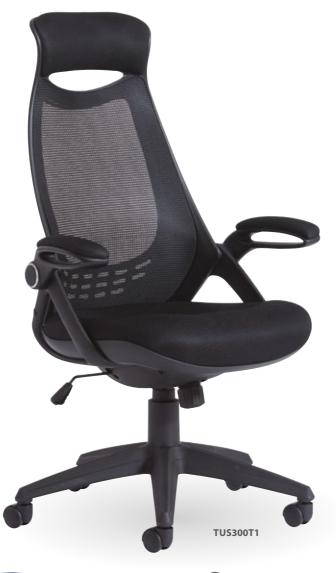

## Tuscan - High back manager chairs with head support

The Tuscan high back managers chair collection has a uniquely shaped back and headrest which ensures the chair adapts to the users back and provides just the right amount of comfort and support. Available black leather faced, fully upholstered or with a mesh back, Tuscan has ample cushioning whilst retaining a modern pillow design with sleek contours.

- Stylish black leather, mesh or fabric with black frame and black base
- Built-in lumbar support for enhanced comfort
- Pivot arms with open section complements the head rest design
- · Weight capacity 115kg

## **Fabric**

Black mesh with black fabric seat

TUS300T1-BLK