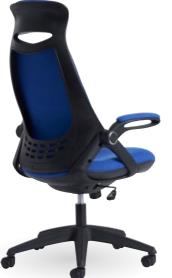

## Tuscan - High back manager chairs with head support

The Tuscan high back managers chair collection has a uniquely shaped back and headrest which ensures the chair adapts to the users back and provides just the right amount of comfort and support. Available black leather faced, fully upholstered or with a mesh back, Tuscan has ample cushioning whilst retaining a modern pillow design with sleek contours.

- Stylish black leather, mesh or fabric with black frame and black base
- Built-in lumbar support for enhanced comfort
- Pivot arms with open section complements the head rest design
- · Weight capacity 115kg