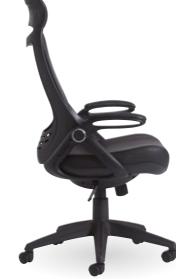

- Stylish black leather, mesh or fabric with black frame and black base
- Built-in lumbar support for enhanced comfort
- Pivot arms with open section complements the head rest design
- · Weight capacity 115kg