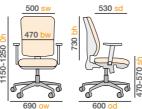

fort and support. Available black leather faced, fully upholstered or with a mesh back, Tuscan has ample cushioning whilst retaining a modern pillow design with sleek contours.

- Stylish black leather, mesh or fabric with black frame and black base
- Built-in lumbar support for enhanced comfort
- Pivot arms with open section complements the head rest design
- · Weight capacity 115kg

## Pricing

| Code         |                  | Stocked |
|--------------|------------------|---------|
| TUS300T1-BLK | Leather faced    | £237    |
| TUS300T1-B   | Blue fabric      | £237    |
| TUS300T1-K   | Black fabric     | £237    |
| TUS300T1     | Mesh back & seat | £195    |

## **Fabric**









Black mesh with black fabric seat





TUS300T1-BLK

## Mechanism



TUS300T1-B

**Dimensions**