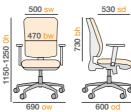

omfort and support. Available black leather faced, fully upholstered or with a mesh back, Tuscan has ample cushioning whilst retaining a modern pillow design with sleek contours.

- Stylish black leather, mesh or fabric with black frame and black base
- Built-in lumbar support for enhanced comfort
- Pivot arms with open section complements the head rest design
- · Weight capacity 115kg

## Pricing

| Code         |                  | Stocked |
|--------------|------------------|---------|
| TUS300T1-BLK | Leather faced    | £237    |
| TUS300T1-B   | Blue fabric      | £237    |
| TUS300T1-K   | Black fabric     | £237    |
| TUS300T1     | Mesh back & seat | £195    |

## **Fabric**









Black mesh with black fabric seat





TUS300T1-BLK

## Mechanism



TUS300T1-B

**Dimensions**