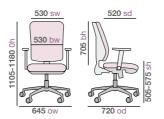

utive chairs





PAL300K2-G

Palermo is a luxurious leadership chair that combines comfortable double padding with classic faux leather seating available in black or grey. With its contemporary design, lumbar support and stylish arms with silver trim, Palermo is the seat of comfort for the head of a boardroom conference table or the corner office.

- Double padded seat for enhanced comfort
- · Head rest and lumbar support
- Silver nylon base with black trim
- Weight capacity 115kg

# Pricing

| Code       |                    | Stocked |
|------------|--------------------|---------|
| PAL300K2   | Black faux leather | £293    |
| PAL300K2-G | Grey faux leather  | £293    |

### **Fabric**





Black faux leather

Grey faux leather



PAL300K2



PAL300K2

# Mechanism



# **Dimensions**