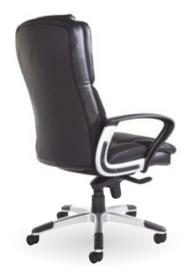

# Palermo - Black and grey leather executive chairs

PAL300K2-G

Palermo is a luxurious leadership chair that combines comfortable double padding with classic faux leather seating available in black or grey. With its contemporary design, lumbar support and stylish arms with silver trim, Palermo is the seat of comfort for the head of a boardroom conference table or the corner office.

- Double padded seat for enhanced comfort
- · Head rest and lumbar support
- Silver nylon base with black trim
- Weight capacity 115kg