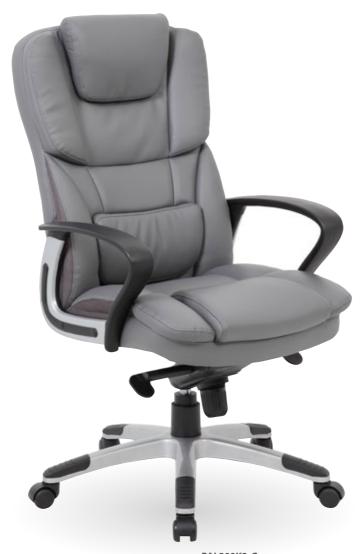

# Palermo - Black and grey leather executive chairs

PAL300K2-G

Palermo is a luxurious leadership chair that combines comfortable double padding with classic faux leather seating available in black or grey. With its contemporary design, lumbar support and stylish arms with silver trim, Palermo is the seat of comfort for the head of a boardroom conference table or the corner office.

- Double padded seat for enhanced comfort
- · Head rest and lumbar support
- Silver nylon base with black trim
- Weight capacity 115kg