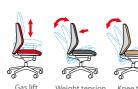

nd grey leather executive chairs





PAL300K2-G

Palermo is a luxurious leadership chair that combines comfortable double padding with classic faux leather seating available in black or grey. With its contemporary design, lumbar support and stylish arms with silver trim, Palermo is the seat of comfort for the head of a boardroom conference table or the corner office.

- Double padded seat for enhanced comfort
- · Head rest and lumbar support
- Silver nylon base with black trim
- Weight capacity 115kg

# Pricing

| Code       |                    | Stocked |
|------------|--------------------|---------|
| PAL300K2   | Black faux leather | £293    |
| PAL300K2-G | Grey faux leather  | £293    |

### **Fabric**





Black faux leather

Grey faux leather



PAL300K2



PAL300K2

# Mechanism



# **Dimensions**