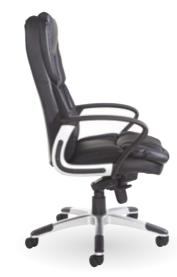

# Palermo - Black and grey leather executive chairs





PAL300K2-G

Palermo is a luxurious leadership chair that combines comfortable double padding with classic faux leather seating available in black or grey. With its contemporary design, lumbar support and stylish arms with silver trim, Palermo is the seat of comfort for the head of a boardroom conference table or the corner office.

- Double padded seat for enhanced comfort
- · Head rest and lumbar support
- Silver nylon base with black trim
- Weight capacity 115kg

# Pricing

| Code       |                    | Stocked |
|------------|--------------------|---------|
| PAL300K2   | Black faux leather | £293    |
| PAL300K2-G | Grey faux leather  | £293    |

### **Fabric**





Black faux leather

Grey faux leather



PAL300K2



PAL300K2

# Mechanism



# **Dimensions**