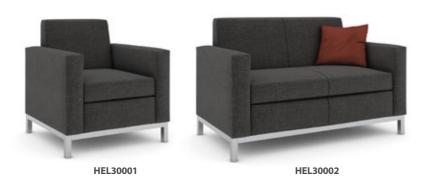

## Helsinki upholstered reception seating

- Made to order fabric reception seating ideal for any modern interior
- 1, 2 and 3 seater sofas available in a multitude of fabric options
- ${\boldsymbol{\cdot}}$  Silver steel base and legs for strength and stability
- Features deep cushioned seats and backs with a square block design

### Pricing

|                       | Made to order |       |       |       |       |
|-----------------------|---------------|-------|-------|-------|-------|
| Code                  | Α             | В     | C     | D     | E     |
| HEL30001 Single chair | £650          | £700  | £750  | £800  | £850  |
| HEL30002 Two seater   | £972          | £1009 | £1059 | £1146 | £1224 |
| HEL30004 Three seater | £1364         | £1422 | £1501 | £1636 | £1759 |