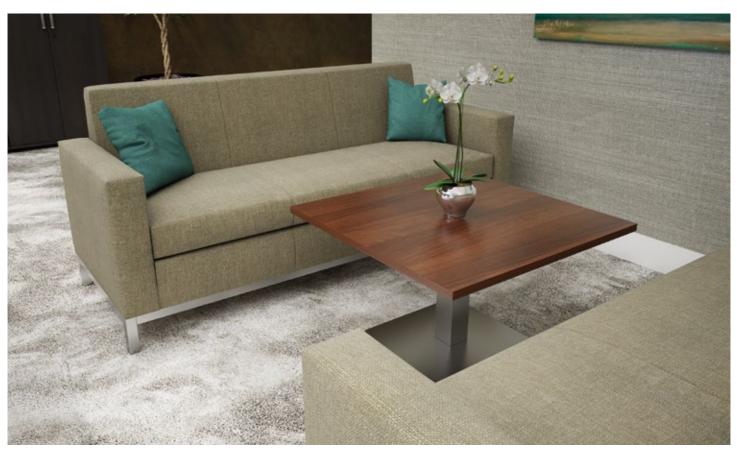

# Helsinki - Upholstered reception seating

The Helsinki fully upholstered sofa can easily adapt to all spaces due to its aesthetic simplicity, angular corners and generous proportions. Often situated in reception areas, Helsinki is equally at home in informal meeting spaces, private offices and breakout spaces, offering employees and visitors alike a comfortable seating experience, without compromising on style.

## Helsinki upholstered reception seating

- Made to order fabric reception seating ideal for any modern interior
- 1, 2 and 3 seater sofas available in a multitude of fabric options
- ${\boldsymbol{\cdot}}$  Silver steel base and legs for strength and stability
- Features deep cushioned seats and backs with a square block design