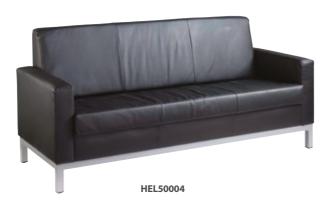

# **Helsinki - Leather reception seating**

The large, comfortable and luxurious Helsinki reception sofas will make lovely additions to any office or reception area. Available in black leather with a sturdy silver base, the deep padded seats and backs offer unmatched comfort and support for both employees and visitors sitting for extended periods of time, whilst at the same time adding a look of modern sophistication.

## Helsinki leather faced reception seating

- Black leather faced reception seating ideal for any modern interior
- Available in 1, 2 and 3 seater combinations
- Silver steel base and legs for strength and stability
- Square reception chairs with a matching reception table

### Pricing

| Code                  | RRP   |
|-----------------------|-------|
| HEL50001 Single chair | £502  |
| HEL50002 Two seater   | £725  |
| HEL50004 Three seater | £1060 |
| HEL50003 Table        | £196  |

### **Dimensions**

| Code      | Overall depth | Overall width | Back<br>width | Back<br>height | Seat<br>height | Seat<br>depth | Seat<br>width |
|-----------|---------------|---------------|---------------|----------------|----------------|---------------|---------------|
| HEL50001  | 710           | 800           | 555           | 395            | 455            | 525           | 555           |
| HEL50002  | 710           | 1340          | 1105          | 395            | 455            | 525           | 1105          |
| HEL50004  | 710           | 1880          | 1640          | 395            | 455            | 525           | 1640          |
| HFI 50003 | 800           | 1000          | 565           |                |                |               |               |