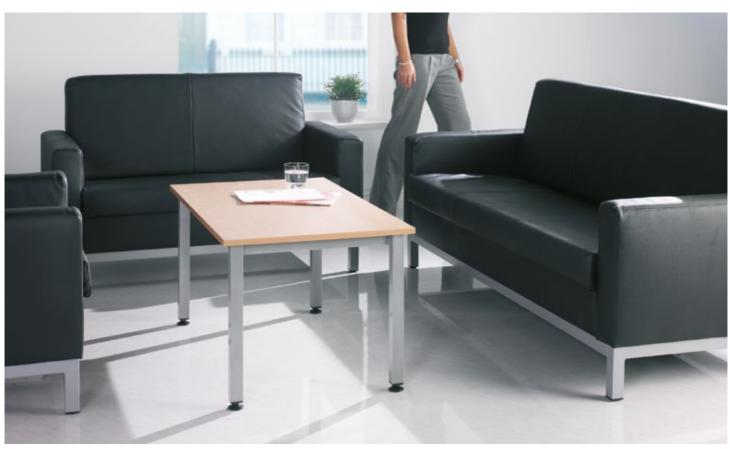

# **Helsinki - Leather reception seating**

The large, comfortable and luxurious Helsinki reception sofas will make lovely additions to any office or reception area. Available in black leather with a sturdy silver base, the deep padded seats and backs offer unmatched comfort and support for both employees and visitors sitting for extended periods of time, whilst at the same time adding a look of modern sophistication.

## Helsinki leather faced reception seating

- Black leather faced reception seating ideal for any modern interior
- Available in 1, 2 and 3 seater combinations
- Silver steel base and legs for strength and stability
- Square reception chairs with a matching reception table