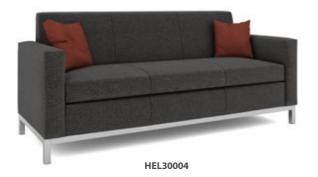

## Helsinki upholstered reception seating

- Made to order fabric reception seating ideal for any modern interior
- 1, 2 and 3 seater sofas available in a multitude of fabric options
- ${\boldsymbol{\cdot}}$  Silver steel base and legs for strength and stability
- Features deep cushioned seats and backs with a square block design

### Pricing

|                       | Made to order |       |       |       |       |
|-----------------------|---------------|-------|-------|-------|-------|
| Code                  | Α             | В     | C     | D     | E     |
| HEL30001 Single chair | £650          | £700  | £750  | £800  | £850  |
| HEL30002 Two seater   | £972          | £1009 | £1059 | £1146 | £1224 |
| HEL30004 Three seater | £1364         | £1422 | £1501 | £1636 | £1759 |