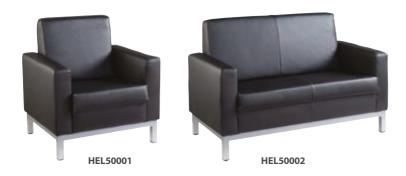

# **Helsinki - Leather reception seating**

The large, comfortable and luxurious Helsinki reception sofas will make lovely additions to any office or reception area. Available in black leather with a sturdy silver base, the deep padded seats and backs offer unmatched comfort and support for both employees and visitors sitting for extended periods of time, whilst at the same time adding a look of modern sophistication.

## Helsinki leather faced reception seating

- Black leather faced reception seating ideal for any modern interior
- Available in 1, 2 and 3 seater combinations
- Silver steel base and legs for strength and stability
- Square reception chairs with a matching reception table

### Pricing

| Code                  | RRP   |
|-----------------------|-------|
| HEL50001 Single chair | £502  |
| HEL50002 Two seater   | £725  |
| HEL50004 Three seater | £1060 |
| HEL50003 Table        | £196  |

### **Dimensions**

| Code      | Overall depth | Overall width | Back<br>width | Back<br>height | Seat<br>height | Seat<br>depth | Seat<br>width |
|-----------|---------------|---------------|---------------|----------------|----------------|---------------|---------------|
| HEL50001  | 710           | 800           | 555           | 395            | 455            | 525           | 555           |
| HEL50002  | 710           | 1340          | 1105          | 395            | 455            | 525           | 1105          |
| HEL50004  | 710           | 1880          | 1640          | 395            | 455            | 525           | 1640          |
| HFI 50003 | 800           | 1000          | 565           |                |                |               |               |