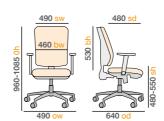

st that can be locked in as well as the lumbar support. Constructed with a breathable mesh fabric material, this stunning office chair can be adjusted to many positions to suit the unique requirements of the user.

- · Fully adjustable arms, optional padded head rest
- · Black air mesh seat with designer black mesh back
- · Chrome base with 65mm black nylon castors
- · Weight capacity 115kg

## Pricing

| Code     |                 | Stocked |
|----------|-----------------|---------|
| GEM300K2 | No arms         | £375    |
| GEM301K2 | Adjustable arms | £420    |
| GEM302K2 | Arms & headrest | £445    |

## **Fabric**





Black air mesh seat with black mesh back







GEM300K2

## Mechanism



Weight tension

seat & back tilt lockable

height adjustment



support



## **Dimensions**



Back height excludes optional headrest