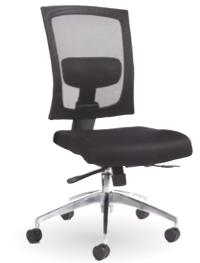

Gemini is the perfect chair for those who spend hours sitting at the computer, with adjustable arms and a padded headrest that can be locked in as well as the lumbar support. Constructed with a breathable mesh fabric material, this stunning office chair can be adjusted to many positions to suit the unique requirements of the user.

- · Fully adjustable arms, optional padded head rest
- · Black air mesh seat with designer black mesh back
- · Chrome base with 65mm black nylon castors
- · Weight capacity 115kg

## **Fabric**

Black air mesh seat with black mesh back

GEM300K2