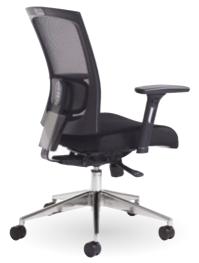

Gemini is the perfect chair for those who spend hours sitting at the computer, with adjustable arms and a padded headrest that can be locked in as well as the lumbar support. Constructed with a breathable mesh fabric material, this stunning office chair can be adjusted to many positions to suit the unique requirements of the user.

- · Fully adjustable arms, optional padded head rest
- · Black air mesh seat with designer black mesh back
- · Chrome base with 65mm black nylon castors
- · Weight capacity 115kg

## Mechanism

Weight tension

seat & back tilt lockable

height adjustment

support