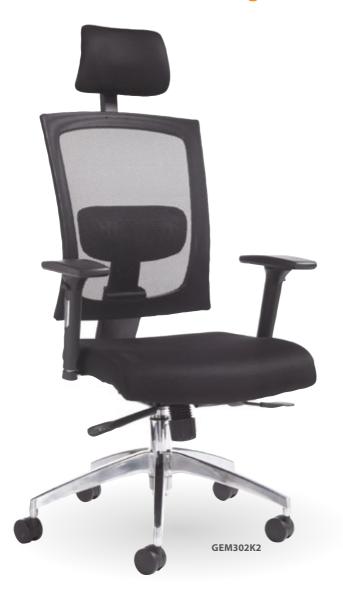

Gemini is the perfect chair for those who spend hours sitting at the computer, with adjustable arms and a padded headrest that can be locked in as well as the lumbar support. Constructed with a breathable mesh fabric material, this stunning office chair can be adjusted to many positions to suit the unique requirements of the user.

- · Fully adjustable arms, optional padded head rest
- · Black air mesh seat with designer black mesh back
- · Chrome base with 65mm black nylon castors
- · Weight capacity 115kg

## Pricing

| Code     |                 | Stocked |
|----------|-----------------|---------|
| GEM300K2 | No arms         | £375    |
| GEM301K2 | Adjustable arms | £420    |
| GEM302K2 | Arms & headrest | £445    |