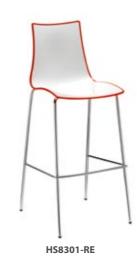

# **Gecko - Shell dining seating**

CH8301-OR

The stylish Gecko dining chairs and stools have a turtle shell design which is designed for maximum comfort and durability due to the easy clean curvaceous shape. Gecko seating is available in a multitude of colour options to complement the white seat, for a fun and easy match with any decorating style.

- Stackable design with a recyclable polymer body on a 4 leg frame
- · Ideal for canteens or retail locations
- · Colourful two-tone recyclable shell
- · Available with anthracite, chrome or white frames

## Pricing

| Code   | Description    | RRP  |  |
|--------|----------------|------|--|
| CH8301 | Stacking chair | £211 |  |
| HS8301 | Stool          | £295 |  |

Please add frame finish (Anthracite, Chrome or White) followed by shell trim colour when ordering