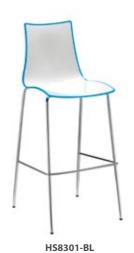

# **Gecko - Shell dining seating**

CH8301-OR

The stylish Gecko dining chairs and stools have a turtle shell design which is designed for maximum comfort and durability due to the easy clean curvaceous shape. Gecko seating is available in a multitude of colour options to complement the white seat, for a fun and easy match with any decorating style.

- Stackable design with a recyclable polymer body on a 4 leg frame
- · Ideal for canteens or retail locations
- · Colourful two-tone recyclable shell
- · Available with anthracite, chrome or white frames

## Pricing

| Code   | Description    | RRP  |  |
|--------|----------------|------|--|
| CH8301 | Stacking chair | £211 |  |
| HS8301 | Stool          | £295 |  |

Please add frame finish (Anthracite, Chrome or White) followed by shell trim colour when ordering

eg. CH8301 with white frame in orange = CH8301-WH-OR