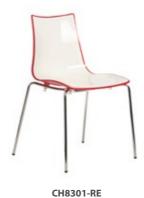

# **Gecko - Shell dining seating**

CH8301-OR

The stylish Gecko dining chairs and stools have a turtle shell design which is designed for maximum comfort and durability due to the easy clean curvaceous shape. Gecko seating is available in a multitude of colour options to complement the white seat, for a fun and easy match with any decorating style.

- Stackable design with a recyclable polymer body on a 4 leg frame
- · Ideal for canteens or retail locations
- · Colourful two-tone recyclable shell
- · Available with anthracite, chrome or white frames

## Pricing

| Code   | Description    | RRP  |  |
|--------|----------------|------|--|
| CH8301 | Stacking chair | £211 |  |
| HS8301 | Stool          | £295 |  |

Please add frame finish (Anthracite, Chrome or White) followed by shell trim colour when ordering

eg. CH8301 with white frame in orange = CH8301-WH-OR