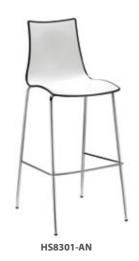

# **Gecko - Shell dining seating**

CH8301-OR

The stylish Gecko dining chairs and stools have a turtle shell design which is designed for maximum comfort and durability due to the easy clean curvaceous shape. Gecko seating is available in a multitude of colour options to complement the white seat, for a fun and easy match with any decorating style.

- Stackable design with a recyclable polymer body on a 4 leg frame
- · Ideal for canteens or retail locations
- · Colourful two-tone recyclable shell
- · Available with anthracite, chrome or white frames

## Pricing

| Code   | Description    | RRP  |  |
|--------|----------------|------|--|
| CH8301 | Stacking chair | £211 |  |
| HS8301 | Stool          | £295 |  |

Please add frame finish (Anthracite, Chrome or White) followed by shell trim colour when ordering