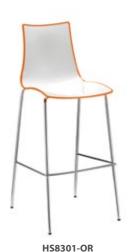

# **Gecko - Shell dining seating**

CH8301-OR

The stylish Gecko dining chairs and stools have a turtle shell design which is designed for maximum comfort and durability due to the easy clean curvaceous shape. Gecko seating is available in a multitude of colour options to complement the white seat, for a fun and easy match with any decorating style.

- Stackable design with a recyclable polymer body on a 4 leg frame
- · Ideal for canteens or retail locations
- · Colourful two-tone recyclable shell
- · Available with anthracite, chrome or white frames

## Pricing

| Code   | Description    | RRP  |  |
|--------|----------------|------|--|
| CH8301 | Stacking chair | £211 |  |
| HS8301 | Stool          | £295 |  |

Please add frame finish (Anthracite, Chrome or White) followed by shell trim colour when ordering