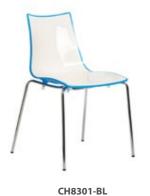

# **Gecko - Shell dining seating**

CH8301-OR

The stylish Gecko dining chairs and stools have a turtle shell design which is designed for maximum comfort and durability due to the easy clean curvaceous shape. Gecko seating is available in a multitude of colour options to complement the white seat, for a fun and easy match with any decorating style.

- Stackable design with a recyclable polymer body on a 4 leg frame
- · Ideal for canteens or retail locations
- · Colourful two-tone recyclable shell
- · Available with anthracite, chrome or white frames

## Pricing

| Code   | Description    | RRP  |  |
|--------|----------------|------|--|
| CH8301 | Stacking chair | £211 |  |
| HS8301 | Stool          | £295 |  |

Please add frame finish (Anthracite, Chrome or White) followed by shell trim colour when ordering

eg. CH8301 with white frame in orange = CH8301-WH-OR