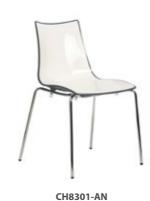

# **Gecko - Shell dining seating**

CH8301-OR

The stylish Gecko dining chairs and stools have a turtle shell design which is designed for maximum comfort and durability due to the easy clean curvaceous shape. Gecko seating is available in a multitude of colour options to complement the white seat, for a fun and easy match with any decorating style.

- Stackable design with a recyclable polymer body on a 4 leg frame
- · Ideal for canteens or retail locations
- · Colourful two-tone recyclable shell
- · Available with anthracite, chrome or white frames

## Pricing

| Code   | Description    | RRP  |  |
|--------|----------------|------|--|
| CH8301 | Stacking chair | £211 |  |
| HS8301 | Stool          | £295 |  |

Please add frame finish (Anthracite, Chrome or White) followed by shell trim colour when ordering

eg. CH8301 with white frame in orange = CH8301-WH-OR