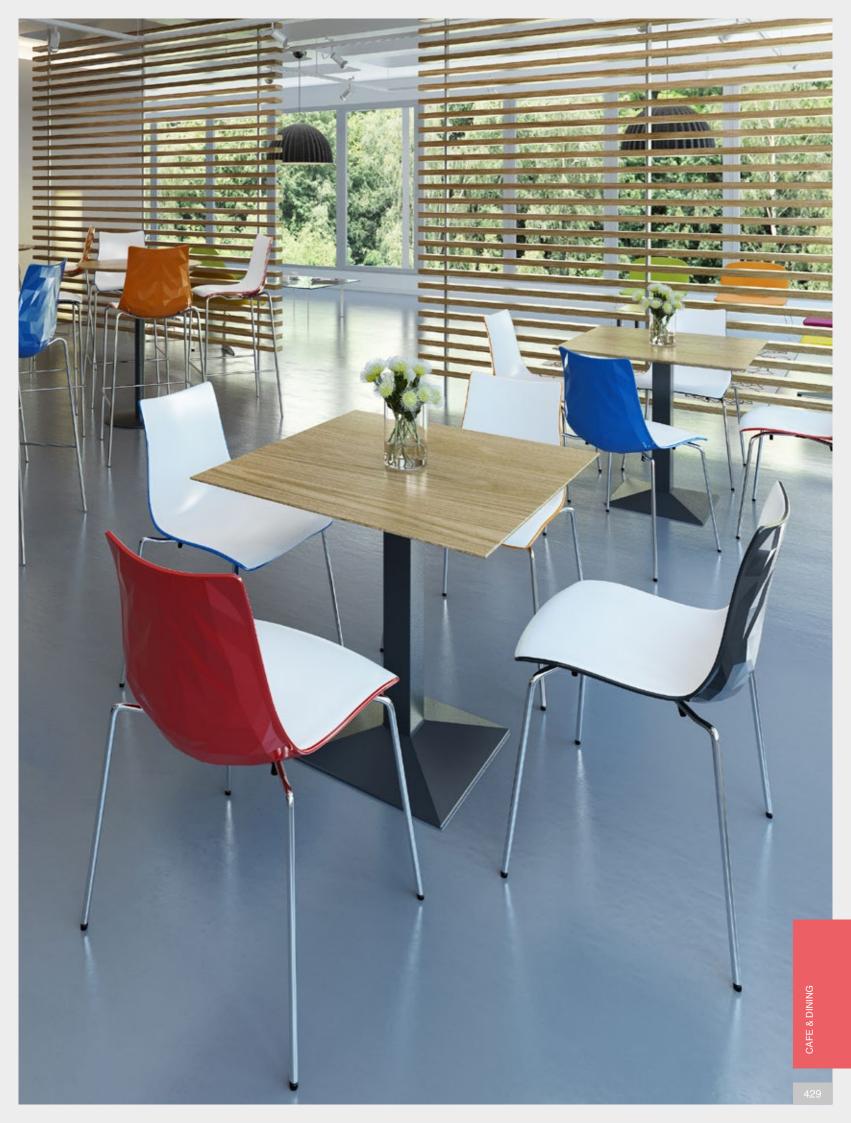

# **Gecko - Shell dining seating**

CH8301-OR

The stylish Gecko dining chairs and stools have a turtle shell design which is designed for maximum comfort and durability due to the easy clean curvaceous shape. Gecko seating is available in a multitude of colour options to complement the white seat, for a fun and easy match with any decorating style.

- Stackable design with a recyclable polymer body on a 4 leg frame
- · Ideal for canteens or retail locations
- · Colourful two-tone recyclable shell
- · Available with anthracite, chrome or white frames