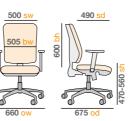

## Fabric

CWL300K2-B

Mechanism

CWL300K2-B

Seat depth

adjustment

010-1165

Dimensions