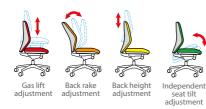

- · Available in black or blue fabric
- · Height adjustable, soft padded arms
- · Ergonomic full back with waterfall seat
- Weight capacity 150kg

## Fabric

CWL300K2-B

Mechanism

CWL300K2-B

Seat depth

adjustment

010-1165

Dimensions