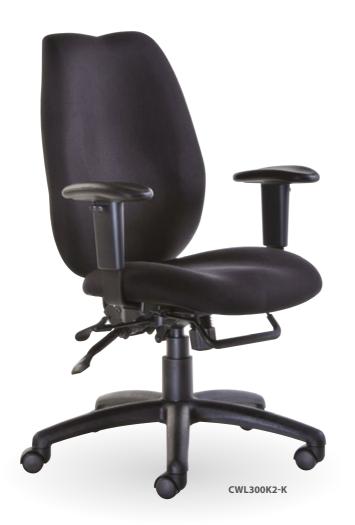

## **Cornwall - Multi-functional 24hr task chair**

Cornwall is designed for durability making it perfect for high-intensity environments like call centres, healthcare or public services where chairs need to perform all day, every day. The waterfall seat, soft padded arms and sculptured back delivers ergonomic comfort all day long.

- · Available in black or blue fabric
- · Height adjustable, soft padded arms
- · Ergonomic full back with waterfall seat
- Weight capacity 150kg