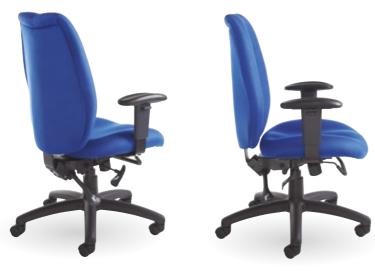

## **Cornwall - Multi-functional 24hr task chair**

Cornwall is designed for durability making it perfect for high-intensity environments like call centres, healthcare or public services where chairs need to perform all day, every day. The waterfall seat, soft padded arms and sculptured back delivers ergonomic comfort all day long.

- · Available in black or blue fabric
- · Height adjustable, soft padded arms
- · Ergonomic full back with waterfall seat
- Weight capacity 150kg