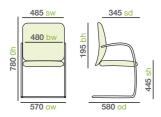

## **Bruges - Leather visitor chair**





The cool, contemporary Bruges meeting chair is durably constructed for long-term enjoyment and comfort. They have plush faux leather faced half backs and seats which are held firmly in place by a chrome cantilever support system and upholstered armrests for added comfort, so visitors and employees can relax in style.

- · Ideal for boardrooms and meeting rooms
- · Padded arms for enhanced comfort
- · Anti-tilt feet for extra stability
- Weight capacity 115kg

## Pricing

| Code     |                 | Stocked |
|----------|-----------------|---------|
| BRU100C1 | Box of 2 chairs | £390    |

## **Fabrics**



Black faux leather







## **Dimensions**