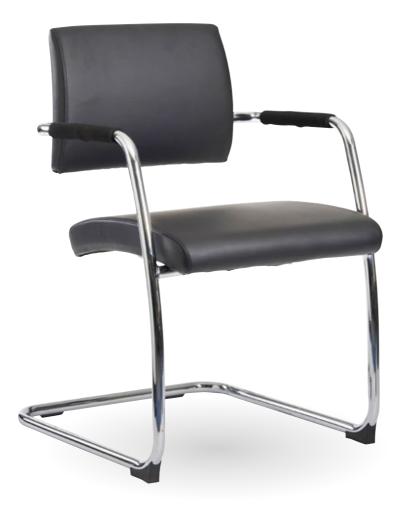

## **Bruges - Leather visitor chair**

The cool, contemporary Bruges meeting chair is durably constructed for long-term enjoyment and comfort. They have plush faux leather faced half backs and seats which are held firmly in place by a chrome cantilever support system and upholstered armrests for added comfort, so visitors and employees can relax in style.

- · Ideal for boardrooms and meeting rooms
- · Padded arms for enhanced comfort
- · Anti-tilt feet for extra stability
- Weight capacity 115kg