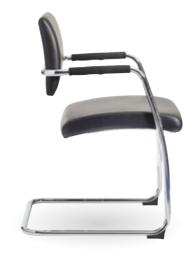

## **Bruges - Leather visitor chair**

The cool, contemporary Bruges meeting chair is durably constructed for long-term enjoyment and comfort. They have plush faux leather faced half backs and seats which are held firmly in place by a chrome cantilever support system and upholstered armrests for added comfort, so visitors and employees can relax in style.

- · Ideal for boardrooms and meeting rooms
- · Padded arms for enhanced comfort
- · Anti-tilt feet for extra stability
- Weight capacity 115kg