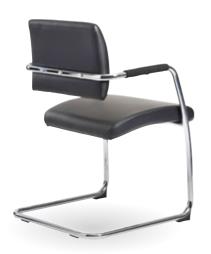

## **Bruges - Leather visitor chair**

The cool, contemporary Bruges meeting chair is durably constructed for long-term enjoyment and comfort. They have plush faux leather faced half backs and seats which are held firmly in place by a chrome cantilever support system and upholstered armrests for added comfort, so visitors and employees can relax in style.

- · Ideal for boardrooms and meeting rooms
- · Padded arms for enhanced comfort
- · Anti-tilt feet for extra stability
- Weight capacity 115kg