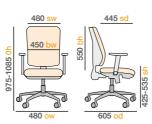

enhanced comfort
- · Available with no arms, fixed arms or height adjustable arms
- · Weight capacity 115kg

## Pricing

| Operator |                 |         |
|----------|-----------------|---------|
| Code     |                 | Stocked |
| BILB1    | No arms         | £107    |
| BIL308B1 | Fixed arms      | £132    |
| BIL309B1 | Adjustable arms | £153    |

#### Lumbar operator

| Code       |                 | Stocked |
|------------|-----------------|---------|
| BILB1-L    | No arms         | £113    |
| BIL308B1-L | Fixed arms      | £141    |
| BIL309B1-L | Adjustable arms | £160    |

## Fabric





| Blue fabric | Charco |
|-------------|--------|

# oal fabric **C**

## Options





BIL309B1 Height adjustable



BIL309B1-L-B

### Mechanism





BIL308B1-C

### Dimensions