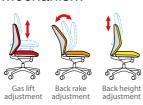

Bilbao is an entry level operators chair with a free floating back, designed for a custom supportive fit that will suit any preference or body type. The gas lift, back height and tilt mechanism are all easily adjusted for enhanced comfort to help the user stay relaxed and maximise productivity throughout the working day.