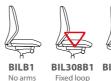

- Free floating back, lockable with hand wheel
- · Sculptured foam seats for enhanced comfort
- · Available with no arms, fixed arms or height adjustable arms
- · Weight capacity 115kg

## Pricing

| Operator |                 |         |
|----------|-----------------|---------|
| Code     |                 | Stocked |
| BILB1    | No arms         | £107    |
| BIL308B1 | Fixed arms      | £132    |
| BIL309B1 | Adjustable arms | £153    |