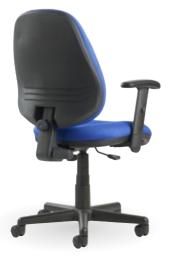

- Free floating back, lockable with hand wheel
- · Sculptured foam seats for enhanced comfort
- · Available with no arms, fixed arms or height adjustable arms
- · Weight capacity 115kg

### Mechanism

BIL308B1-C