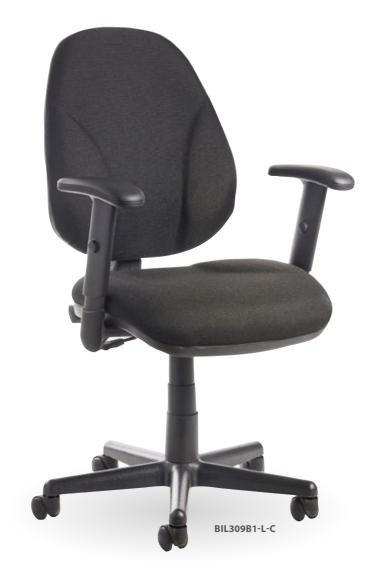

Bilbao is an entry level operators chair with a free floating back, designed for a custom supportive fit that will suit any preference or body type. The gas lift, back height and tilt mechanism are all easily adjusted for enhanced comfort to help the user stay relaxed and maximise productivity throughout the working day.

- Free floating back, lockable with hand wheel
- · Sculptured foam seats for enhanced comfort
- · Available with no arms, fixed arms or height adjustable arms
- · Weight capacity 115kg

## Options

BIL309B1 Height adjustable

BIL309B1-L-B