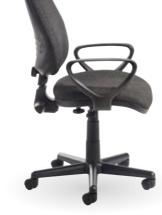

- Free floating back, lockable with hand wheel
- · Sculptured foam seats for enhanced comfort
- · Available with no arms, fixed arms or height adjustable arms
- · Weight capacity 115kg