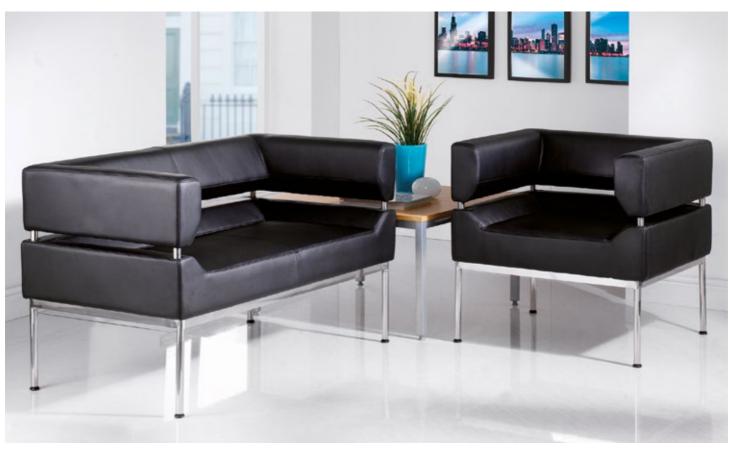

# **Benotto - Leather reception seating**

Benotto has a wrap-around seating design that provides the comfort employees and visitors desire, and you can also rest assured knowing that you can rely on its style and durability for many years. The square stainless steel frame and cylindrical legs add a touch of modernism to these comfortable, stylish faux leather chairs.

## Benotto leather reception seating

- Available in 1, 2 and 3 seater combinations
- Curved, padded wrap around sides and back rest
- Square underframe with cylindrical leg design
- Durable leather effect upholstery with deep cushioned seats