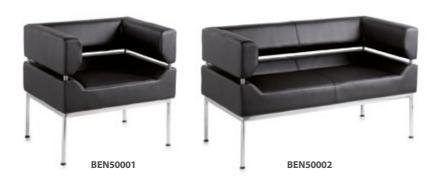

## Pricing

| Code     |              | RRP  |
|----------|--------------|------|
| BEN50001 | Single chair | £435 |
| BEN50002 | Two seater   | £617 |
| BEN50003 | Three seater | £797 |