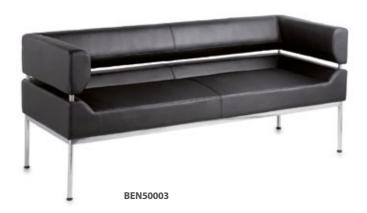

## Pricing

| Code     |              | RRP  |
|----------|--------------|------|
| BEN50001 | Single chair | £435 |
| BEN50002 | Two seater   | £617 |
| BEN50003 | Three seater | £797 |