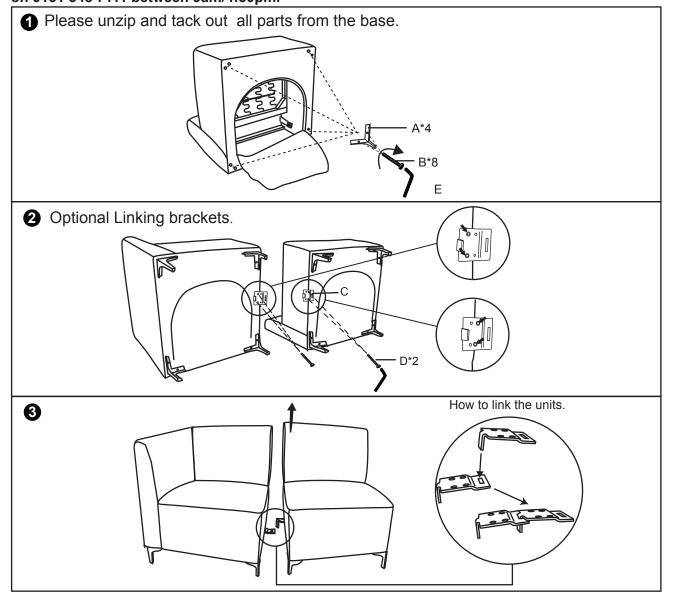

## ASSEMBLY INSTRUCTIONS

Do not tighten bolts fully until you have completed assembly. Please note the fixing screws are located in their fixing points if not found in the parts bag. Should you require any assistance in assembling your goods please contact customer services on 0151 548 7111 between 9am/4:30pm.