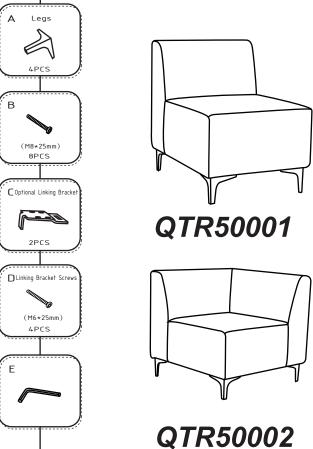

## ASSEMBLY INSTRUCTIONS

Do not tighten bolts fully until you have completed assembly. Please note the fixing screws are located in their fixing points if not found in the parts bag. Should you require any assistance in assembling your goods please contact customer services on 0151 548 7111 between 9am/4:30pm.