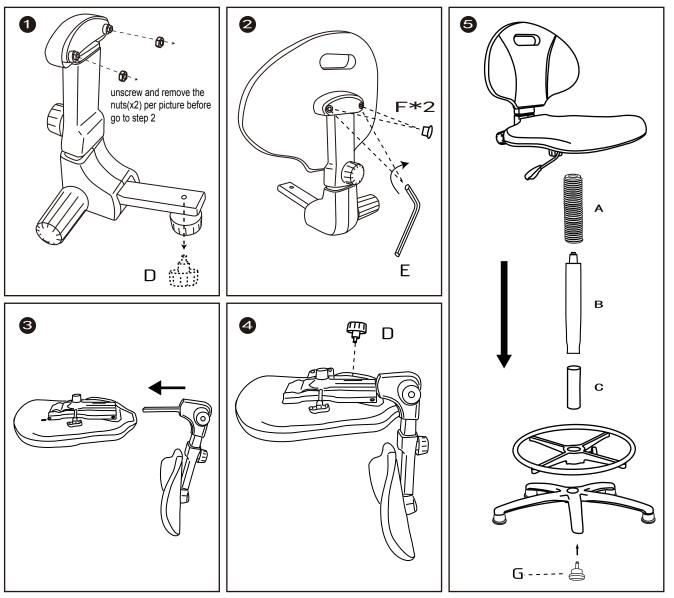

## ASSEMBLY INSTRUCTIONS E 1Pr 2PCS 5PCS dams PRM300G1

Do not tighten bolts fully until you have completed assembly.

Please note the fixing screws are located in their fixing points if not found in the parts bag. Should you require any assistance in assembling your goods please contact customer services on 0151 548 7111 between 9am/4:30pm.