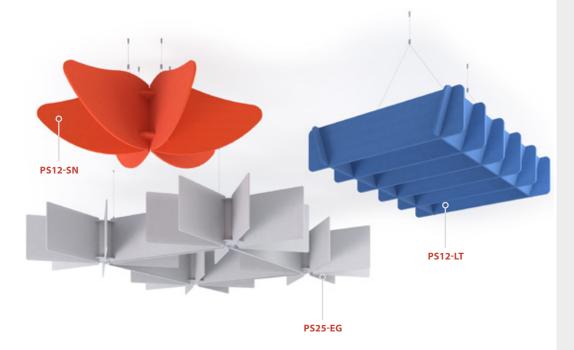

#### SUN CODE w D н МТО PS12-SN 1200 1200 300 £1351 boardrooms LATTICE ECHO GRID CODE w D н мто CODE w D н PS12-LT 1200 800 300 £1168 PS25-EG 2500 2500 300 £1413 PS24-LT 2400 800 300 £1535 мто 6 week lead time

Ideal for absorbing sound in meeting spaces and

Dark Blue (DB) Dark Green (DN) Dark Grey (DG) Silver Grey (SG) Orange (O) Red (R) Please add finish when ordering eg. **PS12-LT** in Silver Grey = **PS12-LT-SG** 