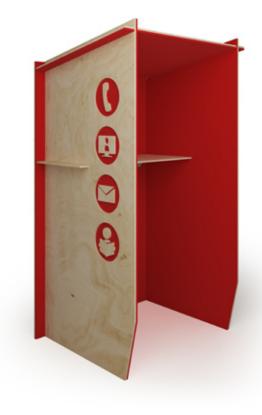

Yellow (Y)

provide workers with a private acoustic space to make personal phone calls or oneto-one video conferencing. These sturdy single person pods come complete with a standing height table top which provides space for laptops or notebooks if necessary. Piano Solo is designed to keep noise from the outside out, while also enclosing the user to prevent them from distracting others.

> Offers a high degree of personal privacy with acoustic properties

Ideal when making phone calls and video conferencing away from the desk

Solves the lack of private areas in noisy open plan offices offering privacy