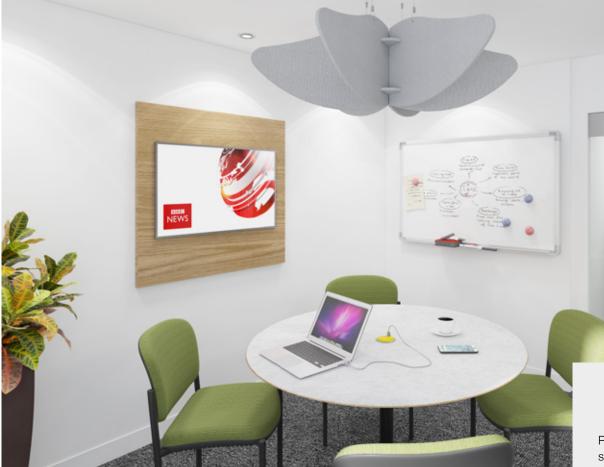

Piano Scales are a range of suspended acoustic panels

of various sizes and shapes that can be used in various combinations to improve the quality of the acoustic environment. Ideal for meeting rooms and dining areas, Piano Scales are a modern and interesting addition to any space, designed with functionality in mind to reduce reverberated noise and minimise factors that disturb meetings and get-togethers.