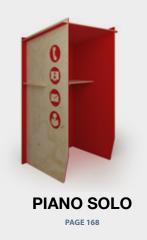

Yellow (Y)

provide workers with a private acoustic space to make personal phone calls or oneto-one video conferencing. These sturdy single person pods come complete with a standing height table top which provides space for laptops or notebooks if necessary. Piano Solo is designed to keep noise from the outside out, while also enclosing the user to prevent them from distracting others.

> Offers a high degree of personal privacy with acoustic properties

Ideal when making phone calls and video conferencing away from the desk

Solves the lack of private areas in noisy open plan offices offering privacy