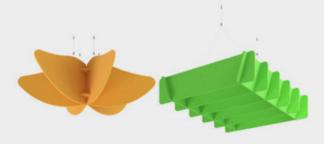

Ideal to add some colour to open plan offices, education and commercial interiors

5 week lead time

The simplistic beauty of the Piano Chords hanging acoustic panels is that they are available in five unique natural and geometric designs with a selection of colours, styles, and endless design possibilities. Piano Chords are hung from the ceiling with brackets and act as a dividing curtain to provide the necessary combination of sound absorption and attenuation to control noise in interior environments.

Can be mixed and matched to create unique designs and add colour

Lightweight and easy to fit to ceilings with supplied fittings

Seamless combination of acoustics and aesthetics with 5 pattern options

Ideal for absorbing sound in open plan office environments