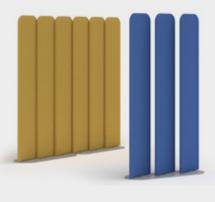

Piano Scales are a range of suspended acoustic panels

of various sizes and shapes that can be used in various combinations to improve the quality of the acoustic environment. Ideal for meeting rooms and dining areas, Piano Scales are a modern and interesting addition to any space, designed with functionality in mind to reduce reverberated noise and minimise factors that disturb meetings and get-togethers.

> Lightweight and easy to fit to ceilings with supplied fittings

Available in a wide range of colour options to suit any interior decor

Environmentally-friendly and manufactured from minimum 65% recycled material