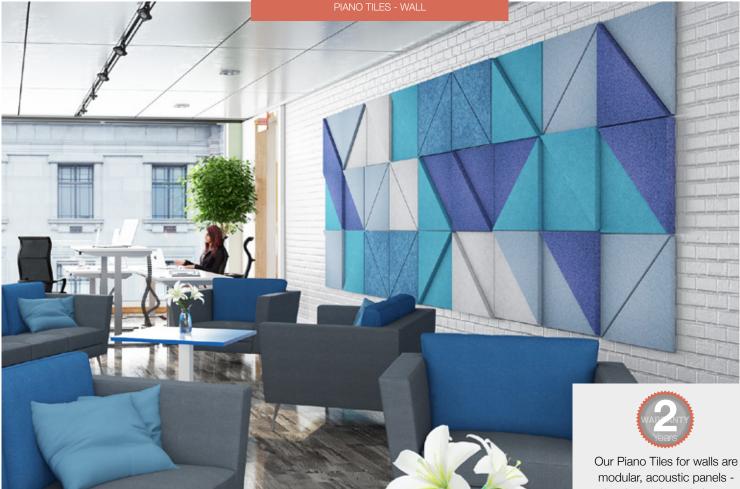

#### PIANO ACOUSTICS PIANO TILES - WALL

Our Piano Tiles for walls are modular, acoustic panels the decorative solution to sound control needs in any office, education or retail environment. Available in four shapes in a choice of colours and thicknesses, Piano wall tiles can turn an empty wall space into a creative work of art which not only looks aesthetically pleasing but also provides excellent acoustic performance.