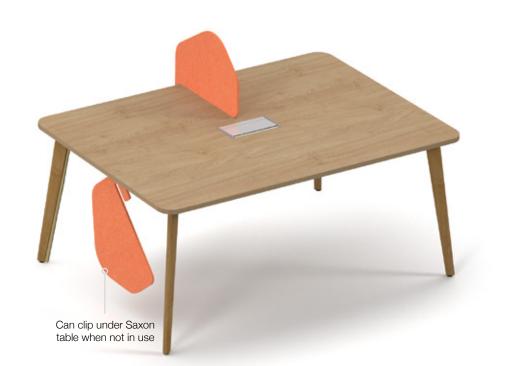

## PIANO ACOUSTICS PIANO FORTE ACOUSTIC SCREENS

Slide on desk dividing screens are available in a choice of orange or silver grey acoustic felt material to allow employees to define their own boundaries and provide an additional barrier to help prevent the spread of airborne diseases. They are available as one size to clip on and rest on desktops, table tops and workstations to negate the need to reconfigure existing spaces by applying appropriate distance between people.

> Frameless design which is easy to attach and slide on to any desk or table

Slide-on dividers can easily be moved to compliment the needs of the agile workspace

Perfect to provide privacy, acoustic properties and a touch of style to your workstation