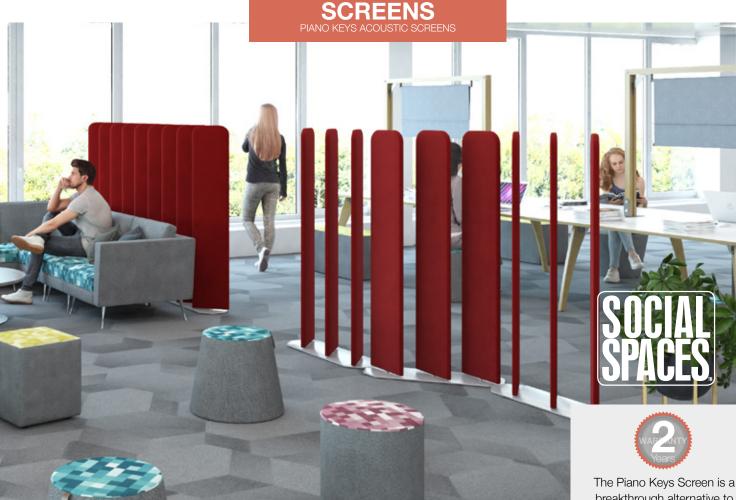

Red (R)

Orange (O)

Yellow (Y)

The Piano Keys Screen is a breakthrough alternative to traditional floor screens that is changing everything - from the minds of office planners to the hearts of designers. The free-standing screen is made up of three individual acoustic blinds which stand

on a sturdy base plate. The fabric covered acoustic panels rotate fully 360° to provide visual protection when closed, or open the space up at any given time.

Free-standing office screen with silver base and three rotating panels

Screen unit can be positioned in a row or at 45° angles for different directions

Fully upholstered panels in a range of fabrics with excellent acoustic properties

Lightweight, simple to install and easy to manoeuvre for enhanced privacy