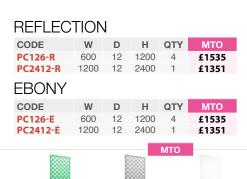

> 6 week lead time

REFLECTION

**EBONY** 

#### BYGONE

| BYGONE   | Ξ    |    |      |     |       |  |  |  |  |  |
|----------|------|----|------|-----|-------|--|--|--|--|--|
| CODE     | W    | D  | Н    | QTY | МТО   |  |  |  |  |  |
| PC126-B  | 600  | 12 | 1200 | 4   | £1535 |  |  |  |  |  |
| PC2412-B | 1200 | 12 | 2400 | 1   | £1351 |  |  |  |  |  |
| SHATTER  |      |    |      |     |       |  |  |  |  |  |
| CODE     | W    | D  | Н    | QTY | МТО   |  |  |  |  |  |
| PC126-S  | 600  | 12 | 1200 | 4   | £1535 |  |  |  |  |  |
| PC2412-S | 1200 | 12 | 2400 | 1   | £1351 |  |  |  |  |  |
| UNION    |      |    |      |     |       |  |  |  |  |  |
| CODE     | W    | D  | н    | QTY | мто   |  |  |  |  |  |
| PC126-U  | 600  | 12 | 1200 | 4   | £1535 |  |  |  |  |  |
| PC2412-U | 1200 | 12 | 2400 | 1   | £1351 |  |  |  |  |  |
|          |      |    |      |     |       |  |  |  |  |  |
|          |      |    |      |     |       |  |  |  |  |  |

Yellow (Y)

Dark Blue (DB) Dark Green (DN) Dark Grey (DG) Silver Grey (SG) Orange (O) Please add finish when ordering eg. PC126-B in Orange = PC126-B-O