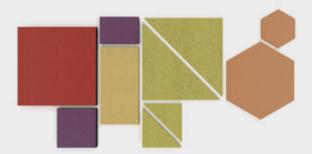

Ideal to add some colour to open plan offices, education and commercial interiors

5 week lead time

The simplistic beauty of the Piano Chords hanging acoustic panels is that they are available in five unique natural and geometric designs with a selection of colours, styles, and endless design possibilities. Piano Chords are hung from the ceiling with brackets and act as a dividing curtain to provide the necessary combination of sound absorption and attenuation to control noise in interior environments.

Can be mixed and matched to create unique designs and add colour

Lightweight and easy to fit to ceilings with supplied fittings

Seamless combination of acoustics and aesthetics with 5 pattern options

Ideal for absorbing sound in open plan office environments

#### BYGONE

| BYGONE   | Ξ    |    |      |     |       |  |  |  |  |  |
|----------|------|----|------|-----|-------|--|--|--|--|--|
| CODE     | W    | D  | Н    | QTY | МТО   |  |  |  |  |  |
| PC126-B  | 600  | 12 | 1200 | 4   | £1535 |  |  |  |  |  |
| PC2412-B | 1200 | 12 | 2400 | 1   | £1351 |  |  |  |  |  |
| SHATTER  |      |    |      |     |       |  |  |  |  |  |
| CODE     | W    | D  | Н    | QTY | МТО   |  |  |  |  |  |
| PC126-S  | 600  | 12 | 1200 | 4   | £1535 |  |  |  |  |  |
| PC2412-S | 1200 | 12 | 2400 | 1   | £1351 |  |  |  |  |  |
| UNION    |      |    |      |     |       |  |  |  |  |  |
| CODE     | W    | D  | н    | QTY | мто   |  |  |  |  |  |
| PC126-U  | 600  | 12 | 1200 | 4   | £1535 |  |  |  |  |  |
| PC2412-U | 1200 | 12 | 2400 | 1   | £1351 |  |  |  |  |  |
|          |      |    |      |     |       |  |  |  |  |  |
|          |      |    |      |     |       |  |  |  |  |  |

Yellow (Y)

Dark Blue (DB) Dark Green (DN) Dark Grey (DG) Silver Grey (SG) Orange (O) Please add finish when ordering eg. PC126-B in Orange = PC126-B-O