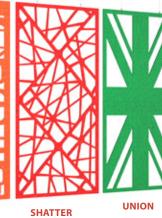

#### BYGONE

| BYGONE   | Ξ    |    |      |     |       |  |  |  |  |  |
|----------|------|----|------|-----|-------|--|--|--|--|--|
| CODE     | W    | D  | Н    | QTY | МТО   |  |  |  |  |  |
| PC126-B  | 600  | 12 | 1200 | 4   | £1535 |  |  |  |  |  |
| PC2412-B | 1200 | 12 | 2400 | 1   | £1351 |  |  |  |  |  |
| SHATTER  |      |    |      |     |       |  |  |  |  |  |
| CODE     | W    | D  | Н    | QTY | МТО   |  |  |  |  |  |
| PC126-S  | 600  | 12 | 1200 | 4   | £1535 |  |  |  |  |  |
| PC2412-S | 1200 | 12 | 2400 | 1   | £1351 |  |  |  |  |  |
| UNION    |      |    |      |     |       |  |  |  |  |  |
| CODE     | W    | D  | н    | QTY | мто   |  |  |  |  |  |
| PC126-U  | 600  | 12 | 1200 | 4   | £1535 |  |  |  |  |  |
| PC2412-U | 1200 | 12 | 2400 | 1   | £1351 |  |  |  |  |  |
|          |      |    |      |     |       |  |  |  |  |  |
|          |      |    |      |     |       |  |  |  |  |  |