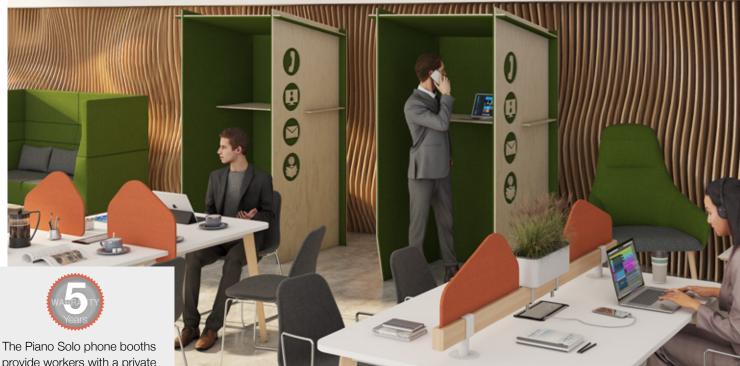

Yellow (Y)

provide workers with a private acoustic space to make personal phone calls or oneto-one video conferencing. These sturdy single person pods come complete with a standing height table top which provides space for laptops or notebooks if necessary. Piano Solo is designed to keep noise from the outside out, while also enclosing the user to prevent them from distracting others.

> Offers a high degree of personal privacy with acoustic properties

Ideal when making phone calls and video conferencing away from the desk

Solves the lack of private areas in noisy open plan offices offering privacy