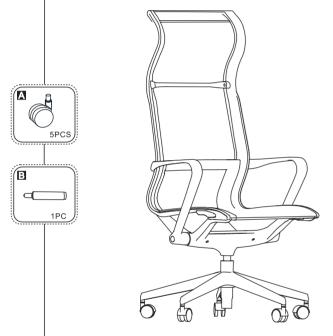

## **ASSEMBLY INSTRUCTIONS**

dams LOL300T1

Do not tighten bolts fully until you have completed assembly.

Should you require any assistance in assembling your goods please contact customer services on 0151 548 7111 between 9am/4:30pm.