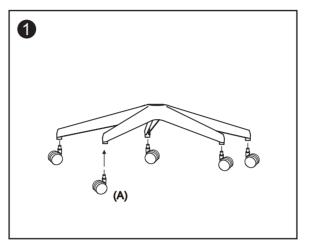

## **ASSEMBLY INSTRUCTIONS**

dams LOL300T1

Do not tighten bolts fully until you have completed assembly.

Should you require any assistance in assembling your goods please contact customer services on 0151 548 7111 between 9am/4:30pm.