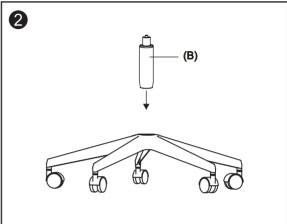

## **ASSEMBLY INSTRUCTIONS**

dams LOL300T1

Do not tighten bolts fully until you have completed assembly.

Should you require any assistance in assembling your goods please contact customer services on 0151 548 7111 between 9am/4:30pm.