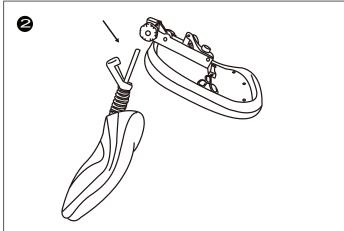

Do not tighten bolts fully until you have completed assembly.

"Should you require any assistance in assembling your goods please contact customer services on 0151 548 7111 between 9am/4:30pm.