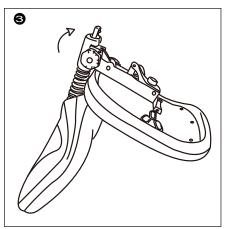

Do not tighten bolts fully until you have completed assembly.

"Should you require any assistance in assembling your goods please contact customer services on 0151 548 7111 between 9am/4:30pm.