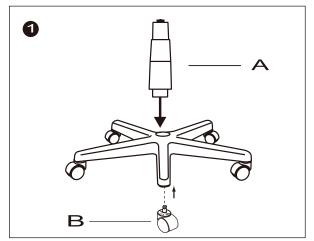

Do not tighten bolts fully until you have completed assembly.

"Should you require any assistance in assembling your goods please contact customer services on 0151 548 7111 between 9am/4:30pm.