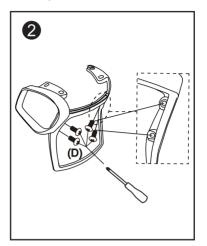

Do not tighten bolts fully until you have completed assembly.

Should you require any assistance in assembling your goods please contact customer services on 0151 548 7111 between 9am/4:30pm.