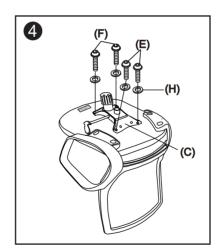

Do not tighten bolts fully until you have completed assembly.

Should you require any assistance in assembling your goods please contact customer services on 0151 548 7111 between 9am/4:30pm.