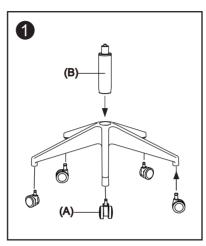

Do not tighten bolts fully until you have completed assembly.

Should you require any assistance in assembling your goods please contact customer services on 0151 548 7111 between 9am/4:30pm.