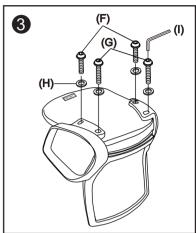

Do not tighten bolts fully until you have completed assembly.

Should you require any assistance in assembling your goods please contact customer services on 0151 548 7111 between 9am/4:30pm.