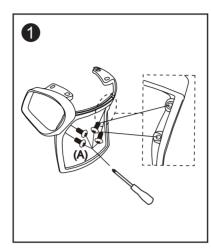

Do not tighten bolts fully until you have completed assembly. Should you require any assistance in assembling your goods please contact customer services on 0151 548 7111 between 9am/4:30pm.











- •DO NOT USE THIS CHAIR AS A STEPLADDER
- •USE THIS PRODUCT ONLY FOR SEATING ONE PERSON AT A TIME
- DO NOT USE THIS CHAIR UNLESS ALL BOLTS, SCREWS AND KNOBS ARE FIRMLY SECURED
- •AT LEAST EVERY 4 MONTHS CHECK ALL BOLTS, SCREWS AND KNOBS TO BE SURE THEY REMAIN TIGHT
- •IF PARTS ARE MISSING, BROKEN, DAMAGED OR WORN, STOP USING THE PRODUCT UNTIL REPAIRS ARE MADE USING AUTHORIZED PARTS
- •FAILURE TO FOLLOW THESE INSTRUCTIONS/WARNINGS COULD RESULT IN SERIOUS INJURY