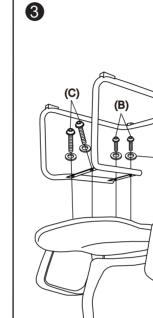

Do not tighten bolts fully until you have completed assembly. Should you require any assistance in assembling your goods please contact customer services on 0151 548 7111 between 9am/4:30pm.











- •DO NOT USE THIS CHAIR AS A STEPLADDER
- •USE THIS PRODUCT ONLY FOR SEATING ONE PERSON AT A TIME
- DO NOT USE THIS CHAIR UNLESS ALL BOLTS, SCREWS AND KNOBS ARE FIRMLY SECURED
- •AT LEAST EVERY 4 MONTHS CHECK ALL BOLTS, SCREWS AND KNOBS TO BE SURE THEY REMAIN TIGHT
- •IF PARTS ARE MISSING, BROKEN, DAMAGED OR WORN, STOP USING THE PRODUCT UNTIL REPAIRS ARE MADE USING AUTHORIZED PARTS
- •FAILURE TO FOLLOW THESE INSTRUCTIONS/WARNINGS COULD RESULT IN SERIOUS INJURY