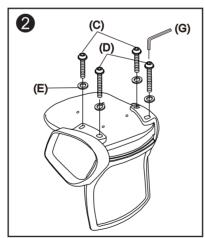

Do not tighten bolts fully until you have completed assembly. Should you require any assistance in assembling your goods please contact customer services on 0151 548 7111 between 9am/4:30pm.

- •DO NOT USE THIS CHAIR AS A STEPLADDER
- •USE THIS PRODUCT ONLY FOR SEATING ONE PERSON AT A TIME
- DO NOT USE THIS CHAIR UNLESS ALL BOLTS, SCREWS AND KNOBS ARE FIRMLY SECURED
- •AT LEAST EVERY 4 MONTHS CHECK ALL BOLTS, SCREWS AND KNOBS TO BE SURE THEY REMAIN TIGHT
- •IF PARTS ARE MISSING, BROKEN, DAMAGED OR WORN, STOP USING THE PRODUCT UNTIL REPAIRS ARE MADE USING AUTHORIZED PARTS
- •FAILURE TO FOLLOW THESE INSTRUCTIONS/WARNINGS COULD RESULT IN SERIOUS INJURY