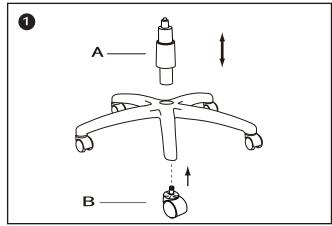

Do not tighten bolts fully until you have completed assembly.

Please note the fixing screws are located in their fixing points if not found in the parts bag. Should you require any assistance in assembling your goods please contact customer services on 0151 548 7111 between 9am/4:30pm.