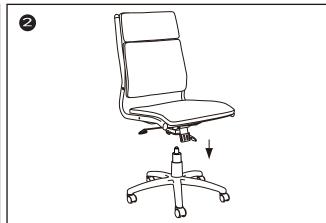

Do not tighten bolts fully until you have completed assembly.

Please note the fixing screws are located in their fixing points if not found in the parts bag. Should you require any assistance in assembling your goods please contact customer services on 0151 548 7111 between 9am/4:30pm.