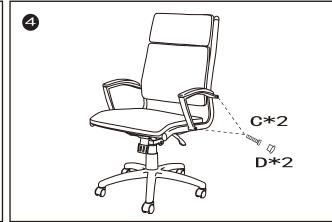

Do not tighten bolts fully until you have completed assembly.

Please note the fixing screws are located in their fixing points if not found in the parts bag. Should you require any assistance in assembling your goods please contact customer services on 0151 548 7111 between 9am/4:30pm.