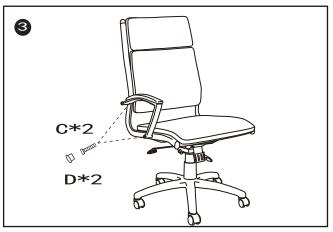

Do not tighten bolts fully until you have completed assembly.

Please note the fixing screws are located in their fixing points if not found in the parts bag. Should you require any assistance in assembling your goods please contact customer services on 0151 548 7111 between 9am/4:30pm.