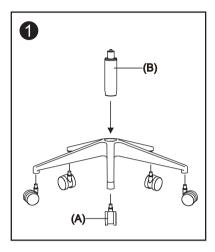

Do not tighten bolts fully until you have completed assembly. Should you require any assistance in assembling your goods please contact customer services on 0151 548 7111 between 9am/4:30pm.