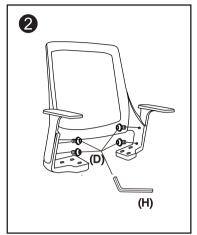

Do not tighten bolts fully until you have completed assembly. Should you require any assistance in assembling your goods please contact customer services on 0151 548 7111 between 9am/4:30pm.