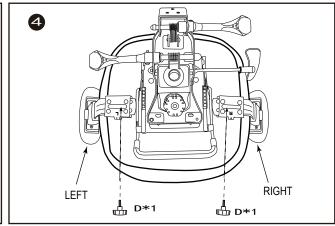

Do not tighten bolts fully until you have completed assembly.

Please note the fixing screws are located in their fixing points if not found in the parts bag. Should you require any assistance in assembling your goods please contact customer services on 0151 548 7111 between 9am/4:30pm.