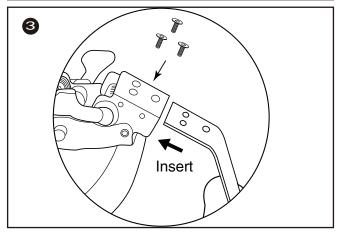

Do not tighten bolts fully until you have completed assembly.

Please note the fixing screws are located in their fixing points if not found in the parts bag. Should you require any assistance in assembling your goods please contact customer services on 0151 548 7111 between 9am/4:30pm.