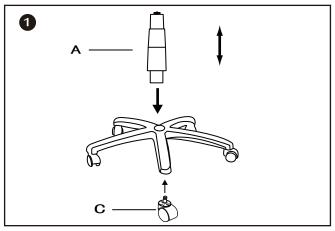

Do not tighten bolts fully until you have completed assembly.

Please note the fixing screws are located in their fixing points if not found in the parts bag. Should you require any assistance in assembling your goods please contact customer services on 0151 548 7111 between 9am/4:30pm.