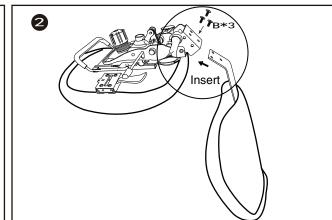

Do not tighten bolts fully until you have completed assembly.

Please note the fixing screws are located in their fixing points if not found in the parts bag. Should you require any assistance in assembling your goods please contact customer services on 0151 548 7111 between 9am/4:30pm.