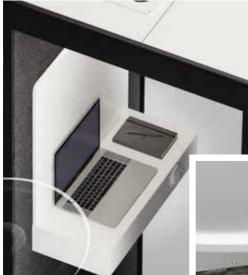

### 1m Hub with Shelf

#### Interior

Everything you need for a productive private conversation, finished in echo free fabric including power outlet and MDF shelf 700mm wide x 300mm deep.