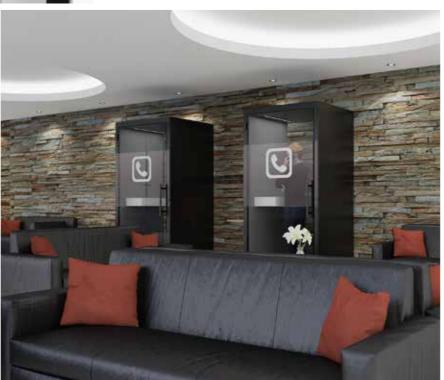

# Chatbox

Designed and developed by industry-leading acoustic experts, the Chatbox telephone booth is adequate for one person and they are the perfect peaceful environment for phone calls away from the noise and distraction. The sleek, modern design is carefully crafted to provide impeccable form, function, design and durability, offering next generation privacy for a new normality. Chatbox is a space to focus on your own or make uninterrupted phone calls.

# **CHATBOX** - Phone booths

Next generation privacy for a new normality