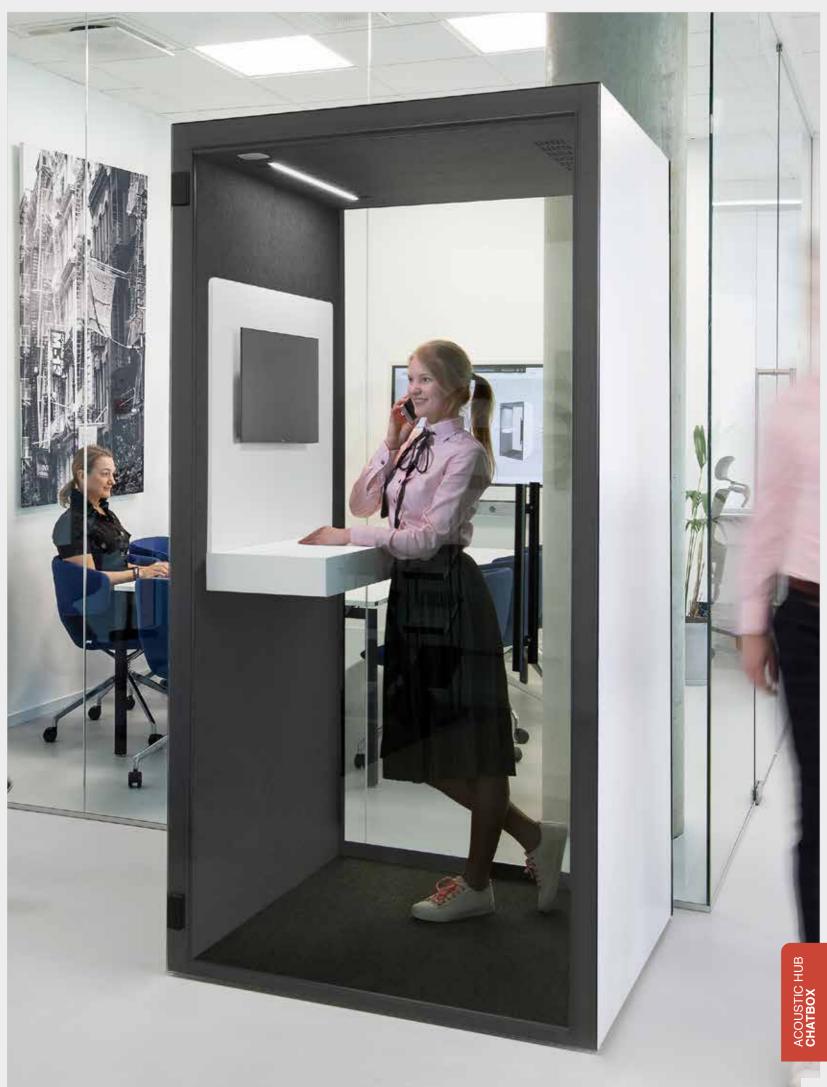

# Chatbox

Designed and developed by industry-leading acoustic experts, the Chatbox telephone booth is adequate for one person and they are the perfect peaceful environment for phone calls away from the noise and distraction. The sleek, modern design is carefully crafted to provide impeccable form, function, design and durability, offering next generation privacy for a new normality. Chatbox is a space to focus on your own or make uninterrupted phone calls.

Superior soundproofing with dB rating of 34

Optional whiteboard and TV bracket ideal for video calls

#### Exterior

Sleek, modern design that is sheet metal painted black or white and provides impeccable form, function, design and durability.

#### Interior

Everything you need for a productive private conversation, finished in echo free fabric including power outlet and MDF shelf 700mm wide x 300mm deep.

#### **Glass Door**

Handle on left or right hand side with 8mm thick glass for superior acoustic quality.

| CODE                                                        | w    | D    | н    | STOCKED | мто     |  |  |
|-------------------------------------------------------------|------|------|------|---------|---------|--|--|
| CBX1                                                        | 1000 | 1000 | 2227 | £9,000  | £10,000 |  |  |
| Acoustic phone booth with shelf and integrated power socket |      |      |      |         |         |  |  |