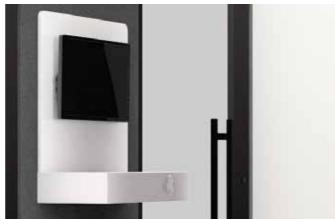

#### Lighting

Abundant natural LED light with a low power consumption of 6.7W, 4000K, 900 lumens.

#### Interior

Everything you need for a productive private conversation, finished in echo free fabric including power outlet and MDF shelf 700mm wide x 300mm deep.

#### **Glass Door**

Handle on left or right hand side with 8mm thick glass for superior acoustic quality.

| CODE                                                        | w    | D    | н    | STOCKED | мто     |  |  |
|-------------------------------------------------------------|------|------|------|---------|---------|--|--|
| CBX1                                                        | 1000 | 1000 | 2227 | £9,000  | £10,000 |  |  |
| Acoustic phone booth with shelf and integrated power socket |      |      |      |         |         |  |  |