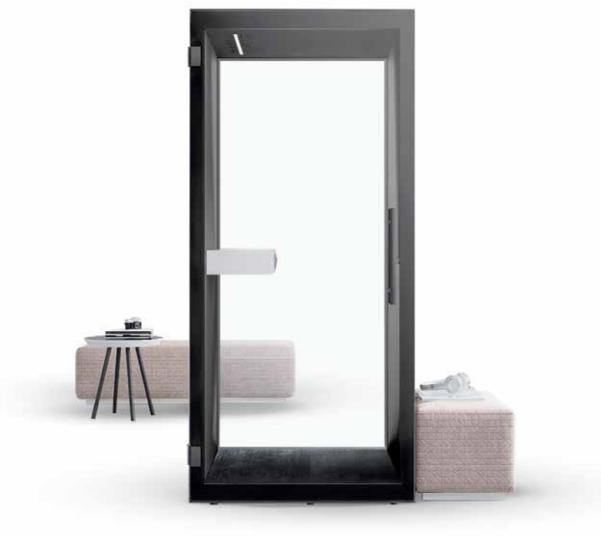

#### Exterior

Sleek, modern design that is sheet metal painted black or white and provides impeccable form, function, design and durability.

#### **Glass Door**

Handle on left or right hand side with 8mm thick glass for superior acoustic quality.

| CODE                                                        | w    | D    | н    | STOCKED | мто     |  |  |
|-------------------------------------------------------------|------|------|------|---------|---------|--|--|
| CBX1                                                        | 1000 | 1000 | 2227 | £9,000  | £10,000 |  |  |
| Acoustic phone booth with shelf and integrated power socket |      |      |      |         |         |  |  |