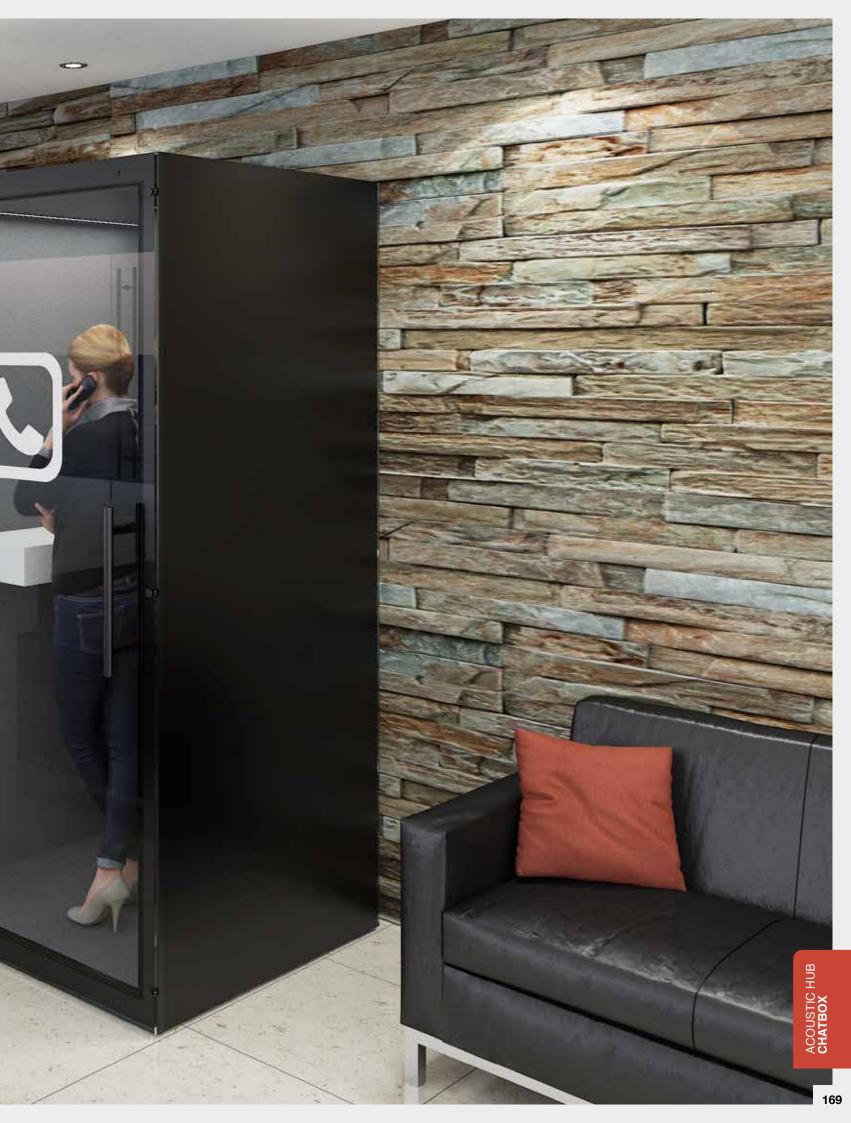

# Chatbox

Designed and developed by industry-leading acoustic experts, the Chatbox telephone booth is adequate for one person and they are the perfect peaceful environment for phone calls away from the noise and distraction. The sleek, modern design is carefully crafted to provide impeccable form, function, design and durability, offering next generation privacy for a new normality. Chatbox is a space to focus on your own or make uninterrupted phone calls.

Next generation privacy for a new normality