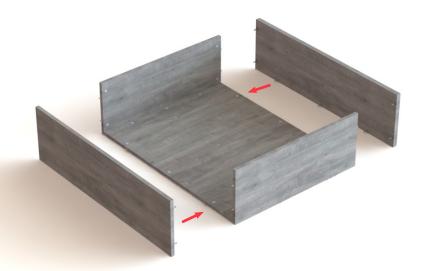

### Step 4

Position the top and base and again aligning the pins in the top and base with the cams located in the back & side panels as shown.

Tighten the cams on the back & side panels by turning them clockwise.