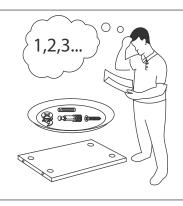

### Step 2

Pre-assemble the fittings to all the side, back top & base panels as shown.

3