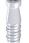

#### **FITTINGS SUPPLIED**

Quick-fit Pin

| Size |  |
|------|--|
| 24mm |  |

Quick-fit Cam

Size **PCS** 15mm dia. 20

Rafix Pin

Size

15mm

**PCS** 

Rafix Cam

Size **PCS** 25mm dia. 6

Wooden Dowel

**PCS** Size 35mm 16