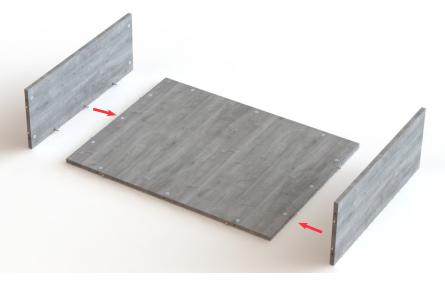

# Step 3

Assemble the back & sides by aligning the pins in the sides with the cams located in the back panel as shown.

Tighten the cams on the back panel by turning them clockwise.