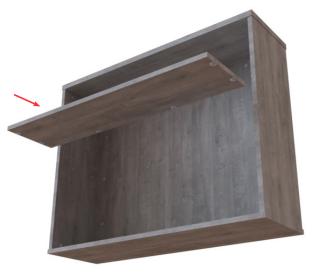

## Step 6

Attach the shelf by locating the cams to the pins as shown. Once in position tighten from the underside of the shelf turning clockwise.