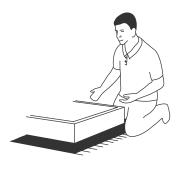

### Step 4

Position the top and base and again aligning the pins in the top and base with the cams located in the back & side panels as shown.

Tighten the cams on the back & side panels by turning them clockwise.