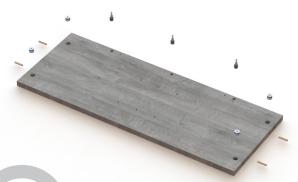

# **ANSON BOOKCASE ASSEMBLY**

1

### Step 1

Unpack your Anson bookcase packs and please recycle all packaging.

2