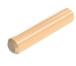

**PCS** 

Rafix Cam

Size **PCS** 25mm dia. 6

Wooden Dowel

**PCS** Size 35mm 16