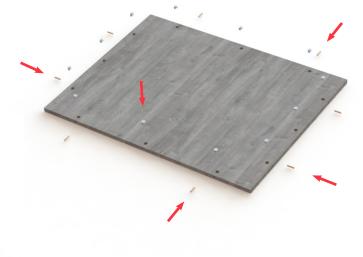

### Step 2

Pre-assemble the fittings to all the side, back top & base panels as shown.

3