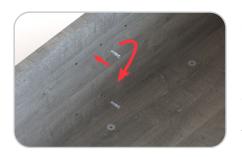

#### Step 5

Attach the rafix cams into the shelf as shown.

Attach the rafix pins into the desired location in the sides as shown, and tighten by turning clockwise.

6