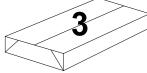

# Step 3

Assemble the back & sides by aligning the pins in the sides with the cams located in the back panel as shown.

Tighten the cams on the back panel by turning them clockwise.