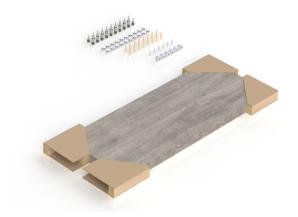

# Please check that you have all the panels

#### PACK 1:

1 x Top, Base & Shelf Pack

#### **AN-MBK-SID**

PACK 2:

1 x Side Pack

PACK 3:

1 x Back Pack

#### **FITTINGS SUPPLIED**

Quick-fit Pin

| Size |  |
|------|--|
| 24mm |  |

Quick-fit Cam

Size **PCS** 15mm dia. 20

Rafix Pin

Size

15mm

**PCS** 

Rafix Cam

Size **PCS** 25mm dia. 6

Wooden Dowel

**PCS** Size 35mm 16