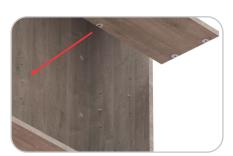

## Step 6

Attach the shelf by locating the cams to the pins as shown. Once in position tighten from the underside of the shelf turning clockwise.