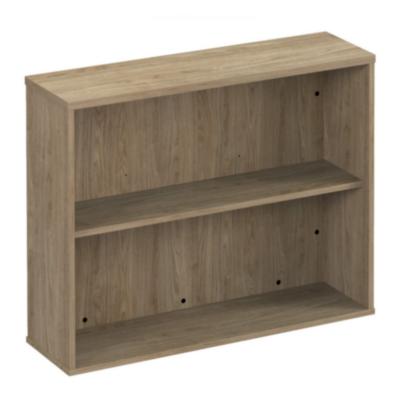

# **Anson - Executive Bookcase**

ANS-MBK

Anson
Executive Bookcase

Pack 1: Top & Base Pack AN-MBK-TBAS

Pack 3: se Pack Side Pa

Side Pack
AN-MBK-SID

Back Pack
AN-MBK-BCK

ALWAYS HANDLE ITEMS WITH CARE