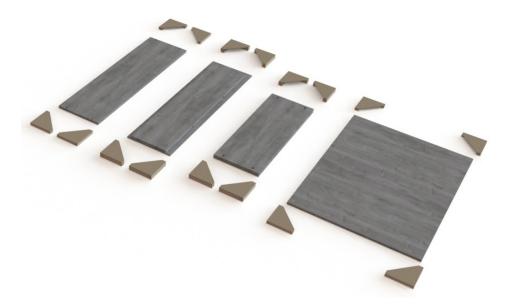

# Please check that you have all the panels

#### PACK 1:

1 x Top, Base & Shelf Pack

#### **AN-MBK-SID**

PACK 2:

1 x Side Pack

PACK 3:

1 x Back Pack