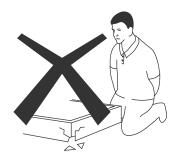

# Step 3

Assemble the back & sides by aligning the pins in the sides with the cams located in the back panel as shown.

Tighten the cams on the back panel by turning them clockwise.