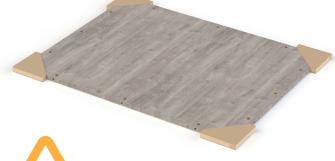

### Step 4

Position the top and base and again aligning the pins in the top and base with the cams located in the back & side panels as shown.

Tighten the cams on the back & side panels by turning them clockwise.