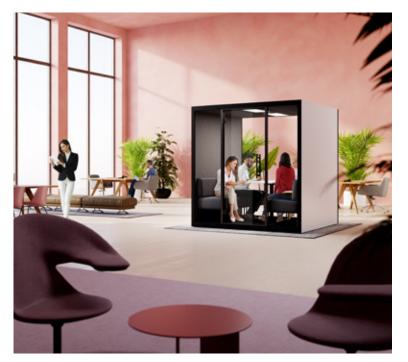

153

The ability to create a mix of diverse workspaces means that an organisation can create balance for its workers, thereby optimising their potential productivity and output. Silen 2 is a stylish interior space element that separates the high focus work area from its more relaxed cousins. A perfect fit for a focused work session for two but can fit up to four people with no hassle.

Space 2 is ideal for a smooth dialogue between colleagues or a quiet study room

Up to 43dB lower inside with laminated, acoustic sound control 13mm glass

Supplied with power module of UK plug and USB as standard