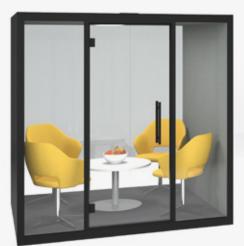

153

The ability to create a mix of diverse workspaces means that an organisation can create balance for its workers, thereby optimising their potential productivity and output. Silen 2 is a stylish interior space element that separates the high focus work area from its more relaxed cousins. A perfect fit for a focused work session for two but can fit up to four people with no hassle.

Space 2 is ideal for a smooth dialogue between colleagues or a quiet study room

Up to 43dB lower inside with laminated, acoustic sound control 13mm glass

Supplied with power module of UK plug and USB as standard