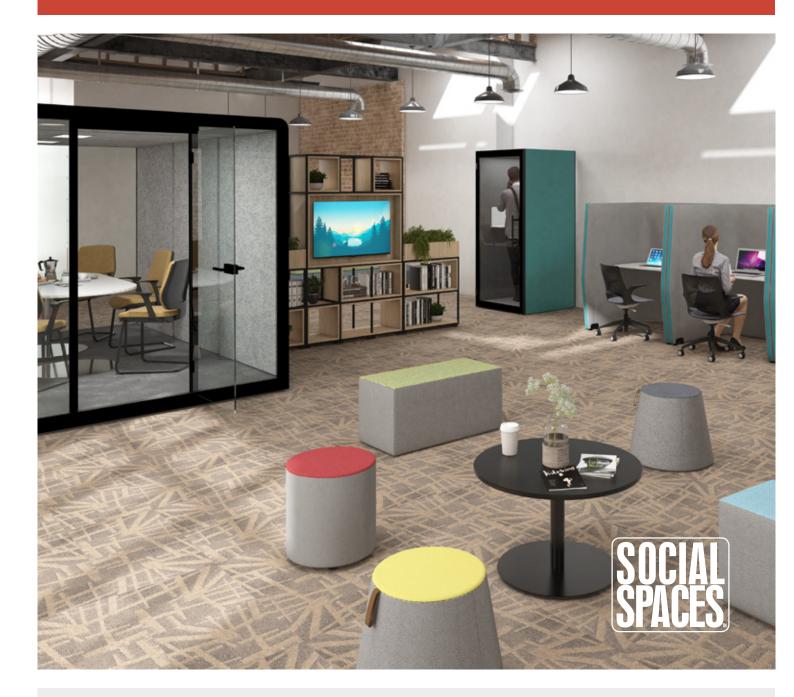

# **ACOUSTIC WORKING**

Every open space deserves a private space for deep work, private calls or a creative session. The flexibility within hubs allows inviting areas to be created which can be specially designed to work in conjunction with existing office furniture, accessories and ancillary products, forming an enclosed space where people can withdraw themselves from the noise within the office. A space to retreat, think and evolve.

#### STYLES

Silen Space 1

Silen Space 1.5

Silen Space 2

Silen Space 4 Chatbox Single

Chatbox Double

Chatbox Quattro

SILEN PAGE 150

CHATBOX PAGE 156

#### STYLES

Space 1

Space 1.5

Space 2

Space 4

#### **SPECIFICATION**

CERTIFICO CARUTRAL Carbon neutral

Speech privacy: ISO-23351, Air quality: SCS-EC10.3-2014 V4.0, General safety: UL962 listed

Privacy can be difficult to find in a modern, open plan office. From the smallest hub, which is like a telephone booth and adequate for one person, to the largest which can accommodate groups, **Silen hubs can be adapted** and customised to fit your own office requirements, creating multiple working zones in one place. Silen hubs are perfect dividers for work and relaxation areas, and you can just activate the wheels and roll your private retreat easily wherever you're in the mood.

153

The ability to create a mix of diverse workspaces means that an organisation can create balance for its workers, thereby optimising their potential productivity and output. Silen 2 is a stylish interior space element that separates the high focus work area from its more relaxed cousins. A perfect fit for a focused work session for two but can fit up to four people with no hassle.

Space 2 is ideal for a smooth dialogue between colleagues or a quiet study room

Up to 43dB lower inside with laminated, acoustic sound control 13mm glass

Supplied with power module of UK plug and USB as standard

Ideal for large chairs and a table for informal chats

SILEN

USB

Specification

Ideal for 2 sofas and a table, or meeting table and chairs for up tp 8 people

WAP2NTY Years

Acoustic hubs can be adapted and customised to fit your own office requirements, creating multiple working zones in one place. Silen 4 cosily fits four and up to eight people for an efficient brainstorming session or for a longer meeting that requires everyone to be on the same wavelength. Just activate the wheels and roll your workplace easily wherever you are in the mood.

More space for ideas with a wide range of furniture options to maximise your interior space

Motion activated 20W LED lighting that's energy efficient and helps your eyes perform at their best

UL 962 quality standard is recognised and is a highly trusted safety and quality symbol

Black Grey

Black RAL9011 R.

Grey White RAL7035 RAL9003 
 CODE
 W
 D
 H
 STANDARD
 CUSTOM
 VENEER

 S4
 2400
 2420
 2290
 £53,000
 £58,000
 £60,000

 CUSTOM

30 custom exterior finishes available

155

# CHATBOX ACOUSTIC HUBS

#### Every open space deserves a Chatbox for deep

**work**, private calls or a creative session. The flexibility within Chatbox hubs allows inviting areas to be created which can be specially designed to work in conjunction with existing office furniture, accessories and ancillary products, forming an enclosed space where people can withdraw themselves from the noise within the office. A space to retreat, think and evolve.

### CHATBOX

Designed and developed by industry-leading acoustic experts, the Chatbox telephone booth is adequate for one person and they are the perfect peaceful environment for phone calls away from the noise and distraction. The sleek, modern design is carefully crafted to provide impeccable form, function, design and durability, offering next generation privacy for a new normality.

#### CHATBOX BY SILEN

In the long-term, multi-functional spaces will be the reason why people enjoy coming into the office. These are the spaces where people can work according to their own needs and preferences. Chatbox Duo offers a private meeting room in an instant, helping people to connect, collaborate and focus in private. A silent space for creativity to flourish - Duo the box, duo the fun!

> Easy to assemble with black and white sheet metal exterior options

Acoustic hubs can be adapted and customised to fit your own office requirements, creating multiple working zones in one place. Chatbox Quattro cosily fits four and up to six people for an efficient brainstorming session or for a longer meeting that requires everyone to be on the same wavelength. More space for ideas with a wide range of furniture options to maximise your interior space.