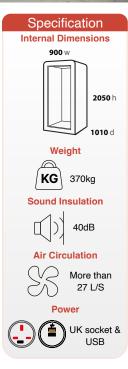

Use the retractable castors to move the hub and level with the adjustable feet

Silent ventilation with air flow of 27L/S – up to 25% more than competitors

Ideal for a stool to make uninterrupted phone and video calls

Grey RAL7035

White RAL9003 CODE

**S1** 

W

D

900 1010 2050 **£19,000** 

CUSTOM

30 custom exterior finishes available

RAL9011

H STANDARD CUSTOM VENEER

£21,000 £23,000