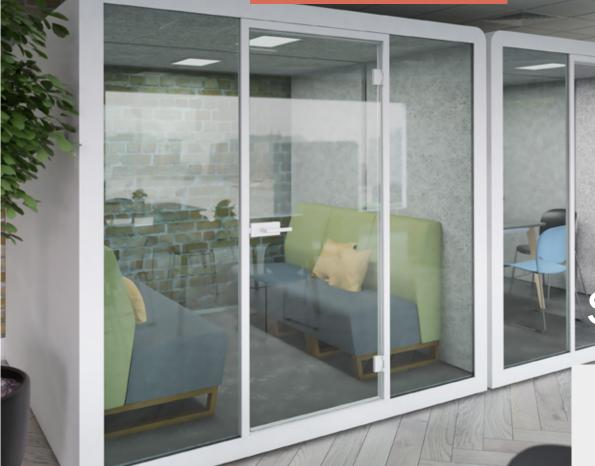

#### CHATBOX BY SILEN

In the long-term, multi-functional spaces will be the reason why people enjoy coming into the office. These are the spaces where people can work according to their own needs and preferences. Chatbox Duo offers a private meeting room in an instant, helping people to connect, collaborate and focus in private. A silent space for creativity to flourish - Duo the box, duo the fun!

Perfect for 1-1 meetings and small brainstorm sessions in comfort and silence

Handle on left or right hand side with 8mm thick glass for superior acoustic quality

High-quality design with abundant natural LED light with a low power consumption