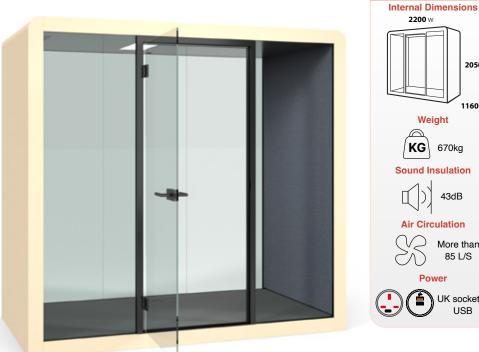

VENEER Dark Oak

TH009

RAL9011

Specification

Internal Dimensions

Weight

**KG** 428kg

Sound Insulation

**Air Circulation** 

Power

40dB

More than 125 L/S

UK socket & USB

2250 h

**1100** d

1450 w

153

The ability to create a mix of diverse workspaces means that an organisation can create balance for its workers, thereby optimising their potential productivity and output. Silen 2 is a stylish interior space element that separates the high focus work area from its more relaxed cousins. A perfect fit for a focused work session for two but can fit up to four people with no hassle.

Space 2 is ideal for a smooth dialogue between colleagues or a quiet study room

Up to 43dB lower inside with laminated, acoustic sound control 13mm glass

Supplied with power module of UK plug and USB as standard