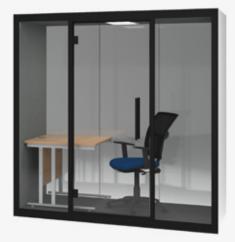

# silen

Privacy can be difficult to find in a modern, open plan office. Silen 1 puts your workspace to its most efficient use by creating an island of silence in an open office. The phone booth has one of the largest interior

footprints on the market, featuring a built-in laptop table with a ferrous metal back, this acoustic pod is perfect for individual work and phone calls.

Telephone booth adequate for one person for a call or to work privately

Use the retractable castors to move the hub and level with the adjustable feet

Silent ventilation with air flow of 27L/S – up to 25% more than competitors

Ideal for a stool to make uninterrupted phone and video calls