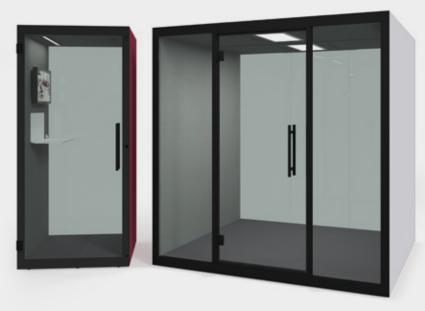

### CHATBOX

Designed and developed by industry-leading acoustic experts, the Chatbox telephone booth is adequate for one person and they are the perfect peaceful environment for phone calls away from the noise and distraction. The sleek, modern design is carefully crafted to provide impeccable form, function, design and durability, offering next generation privacy for a new normality.

Everything you need for a private conversation or a space to focus on your own

Supplied with shelf with optional whiteboard and tv bracket

Finished in recycled echofree grey fabric and carpet for superior soundproofing

Silent ventilation and a fresh indoor climate to support a focused mind