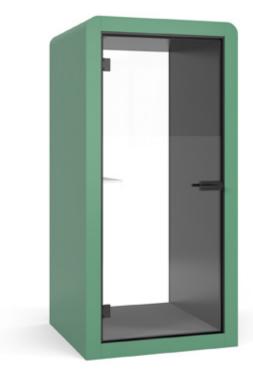

#### **SPECIFICATION**

CERTIFICO CARUTRAL Carbon neutral

Speech privacy: ISO-23351, Air quality: SCS-EC10.3-2014 V4.0, General safety: UL962 listed

Privacy can be difficult to find in a modern, open plan office. From the smallest hub, which is like a telephone booth and adequate for one person, to the largest which can accommodate groups, **Silen hubs can be adapted** and customised to fit your own office requirements, creating multiple working zones in one place. Silen hubs are perfect dividers for work and relaxation areas, and you can just activate the wheels and roll your private retreat easily wherever you're in the mood.

Grey RAL7035

White RAL9003 CODE

**S1** 

W

D

900 1010 2050 **£19,000** 

CUSTOM

30 custom exterior finishes available