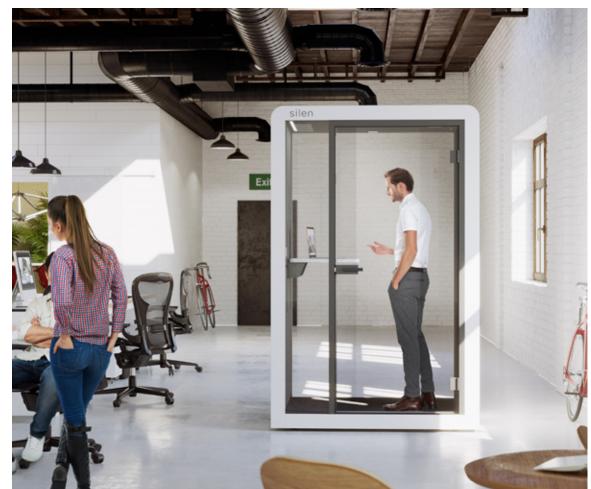

# silen

Privacy can be difficult to find in a modern, open plan office. Silen 1 puts your workspace to its most efficient use by creating an island of silence in an open office. The phone booth has one of the largest interior

footprints on the market, featuring a built-in laptop table with a ferrous metal back, this acoustic pod is perfect for individual work and phone calls.

Telephone booth adequate for one person for a call or to work privately

Use the retractable castors to move the hub and level with the adjustable feet

Silent ventilation with air flow of 27L/S – up to 25% more than competitors

Ideal for a stool to make uninterrupted phone and video calls

Grey RAL7035

White RAL9003 CODE

**S1** 

W

D

900 1010 2050 **£19,000** 

CUSTOM

30 custom exterior finishes available