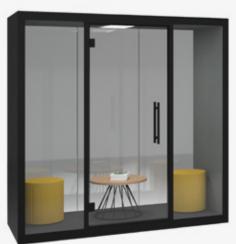

> Easy to assemble with black and white sheet metal exterior options

Acoustic hubs can be adapted and customised to fit your own office requirements, creating multiple working zones in one place. Chatbox Quattro cosily fits four and up to six people for an efficient brainstorming session or for a longer meeting that requires everyone to be on the same wavelength. More space for ideas with a wide range of furniture options to maximise your interior space.

A private space for meetings in the middle of an open plan office

Choice of 8 external colours to match your corporate identity

Recycled echo-free grey fabric and carpet for superior soundproofing

Silent ventilation and a fresh indoor climate to support a focused mind

QUATTRO

Gather the team around with 4 Jude lounge chairs and central coffee table

Add custom sofas with a fixed table for informal meetings