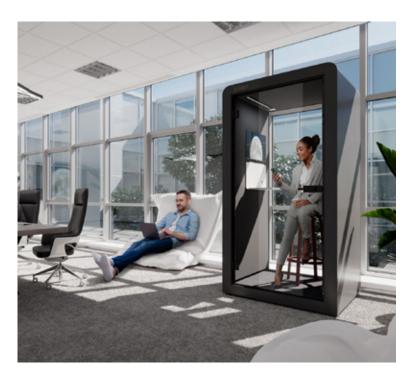

### CHATBOX

Designed and developed by industry-leading acoustic experts, the Chatbox telephone booth is adequate for one person and they are the perfect peaceful environment for phone calls away from the noise and distraction. The sleek, modern design is carefully crafted to provide impeccable form, function, design and durability, offering next generation privacy for a new normality.

Everything you need for a private conversation or a space to focus on your own

Supplied with shelf with optional whiteboard and tv bracket

Finished in recycled echofree grey fabric and carpet for superior soundproofing

Silent ventilation and a fresh indoor climate to support a focused mind