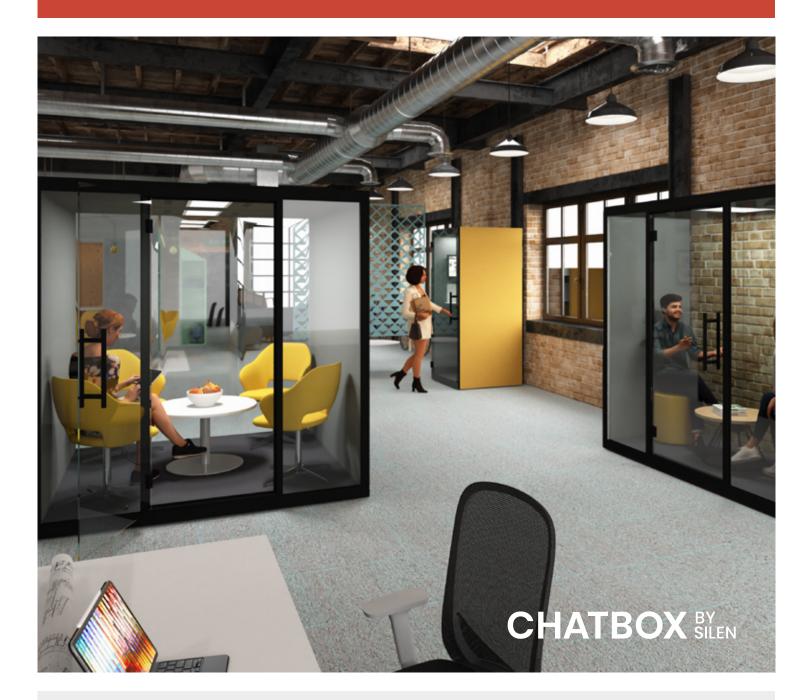

# CHATBOX ACOUSTIC HUBS

#### Every open space deserves a Chatbox for deep

**work**, private calls or a creative session. The flexibility within Chatbox hubs allows inviting areas to be created which can be specially designed to work in conjunction with existing office furniture, accessories and ancillary products, forming an enclosed space where people can withdraw themselves from the noise within the office. A space to retreat, think and evolve.

### CHATBOX

Designed and developed by industry-leading acoustic experts, the Chatbox telephone booth is adequate for one person and they are the perfect peaceful environment for phone calls away from the noise and distraction. The sleek, modern design is carefully crafted to provide impeccable form, function, design and durability, offering next generation privacy for a new normality.