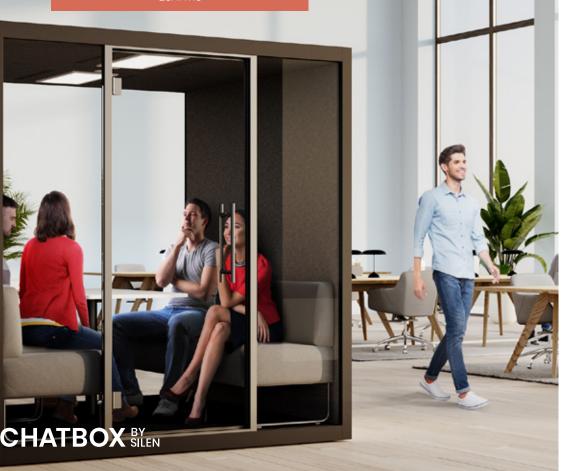

#### CHATBOX BY SILEN

In the long-term, multi-functional spaces will be the reason why people enjoy coming into the office. These are the spaces where people can work according to their own needs and preferences. Chatbox Duo offers a private meeting room in an instant, helping people to connect, collaborate and focus in private. A silent space for creativity to flourish - Duo the box, duo the fun!

Perfect for 1-1 meetings and small brainstorm sessions in comfort and silence

Handle on left or right hand side with 8mm thick glass for superior acoustic quality

High-quality design with abundant natural LED light with a low power consumption