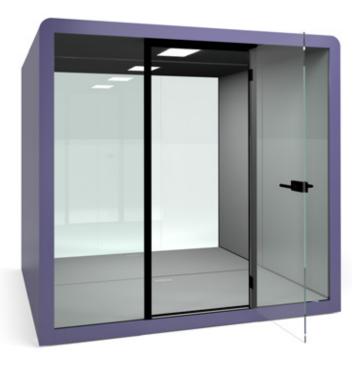

### CHATBOX

Designed and developed by industry-leading acoustic experts, the Chatbox telephone booth is adequate for one person and they are the perfect peaceful environment for phone calls away from the noise and distraction. The sleek, modern design is carefully crafted to provide impeccable form, function, design and durability, offering next generation privacy for a new normality.

Everything you need for a private conversation or a space to focus on your own

Supplied with shelf with optional whiteboard and tv bracket

Finished in recycled echofree grey fabric and carpet for superior soundproofing

Silent ventilation and a fresh indoor climate to support a focused mind