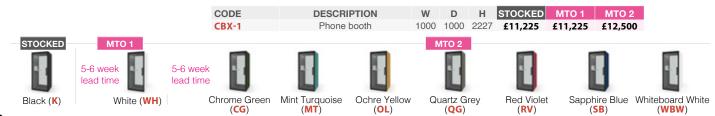

#### CHATBOX BY SILEN

Please add exterior finish when ordering eg. CBX-1 in Black = CBX-1-K

#### **EXTERIOR** finishes

Chrome Green RAL6020 int Turquoise Ochre Yello RAL6033 RAL1024

low Quartz Grey RAL7039 (CBX-1 only)

Red Violet RAL4002 Sapphire Blue RAL5003

e Whiteboard White RAL9003