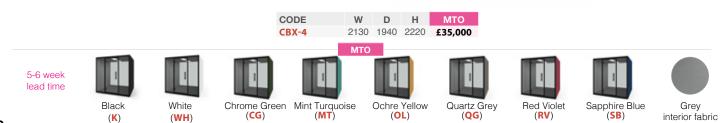

Please add exterior finish when ordering eg. CBX-4 in Black = CBX-4-K

#### **EXTERIOR** finishes

Chrome Green RAL6020 int Turquoise Ochre Yello RAL6033 RAL1024

low Quartz Grey RAL7039 (CBX-1 only)

Red Violet RAL4002 Sapphire Blue RAL5003

e Whiteboard White RAL9003

#### CHATBOX BY SILEN

Please add exterior finish when ordering eg. CBX-1 in Black = CBX-1-K