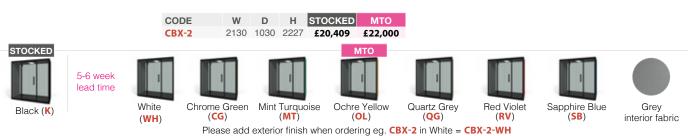

#### CHATBOX BY SILEN

Please add exterior finish when ordering eg. CBX-1 in Black = CBX-1-K

### CHATBOX

Designed and developed by industry-leading acoustic experts, the Chatbox telephone booth is adequate for one person and they are the perfect peaceful environment for phone calls away from the noise and distraction. The sleek, modern design is carefully crafted to provide impeccable form, function, design and durability, offering next generation privacy for a new normality.

Everything you need for a private conversation or a space to focus on your own

Supplied with shelf with optional whiteboard and tv bracket

Finished in recycled echofree grey fabric and carpet for superior soundproofing

Silent ventilation and a fresh indoor climate to support a focused mind