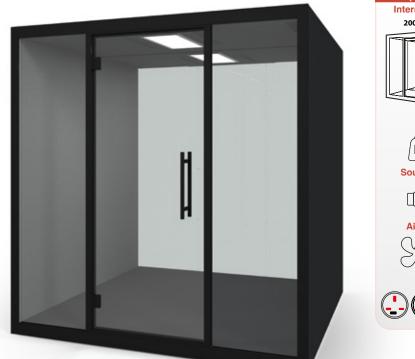

### CHATBOX

Designed and developed by industry-leading acoustic experts, the Chatbox telephone booth is adequate for one person and they are the perfect peaceful environment for phone calls away from the noise and distraction. The sleek, modern design is carefully crafted to provide impeccable form, function, design and durability, offering next generation privacy for a new normality.

Everything you need for a private conversation or a space to focus on your own

Supplied with shelf with optional whiteboard and tv bracket

Finished in recycled echofree grey fabric and carpet for superior soundproofing