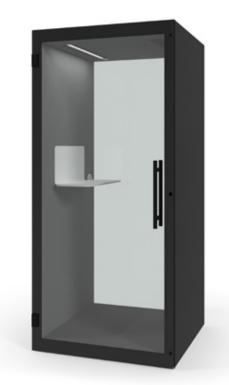

### CHATBOX

Designed and developed by industry-leading acoustic experts, the Chatbox telephone booth is adequate for one person and they are the perfect peaceful environment for phone calls away from the noise and distraction. The sleek, modern design is carefully crafted to provide impeccable form, function, design and durability, offering next generation privacy for a new normality.

Everything you need for a private conversation or a space to focus on your own

Supplied with shelf with optional whiteboard and tv bracket

Finished in recycled echofree grey fabric and carpet for superior soundproofing