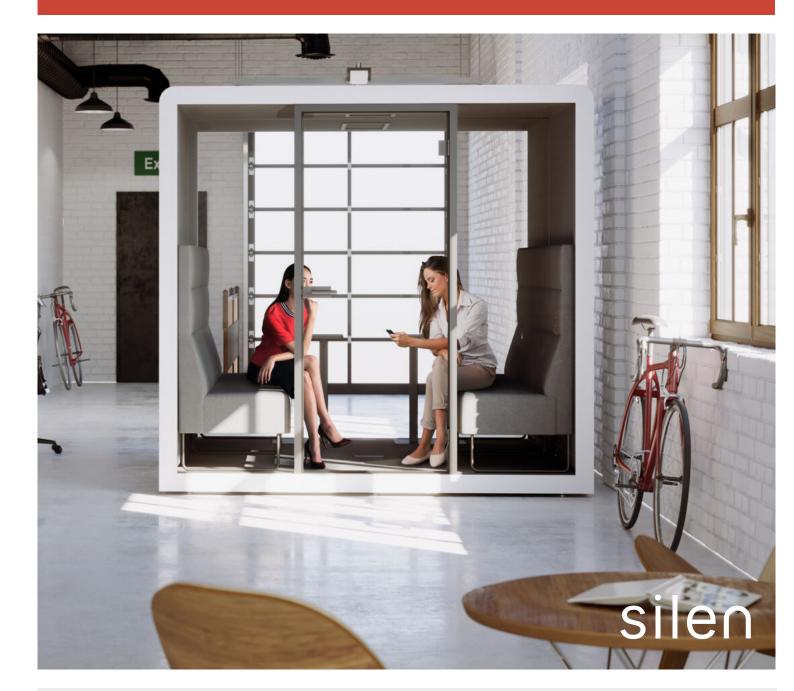

# silen

Privacy can be difficult to find in a modern, open plan office. Silen 1 puts your workspace to its most efficient use by creating an island of silence in an open office. The phone booth has one of the largest interior

footprints on the market, featuring a built-in laptop table with a ferrous metal back, this acoustic pod is perfect for individual work and phone calls.

Telephone booth adequate for one person for a call or to work privately

## EN

When looking for a silent space but you need a little more than a phone booth size, Silen 1.5 is the perfect booth at 1450mm wide. It makes focused working a pleasure and creates an environment that feels open and inviting. Included is an adjustable table w800 x d550 x h72-115, finished in white antibacterial MDF.