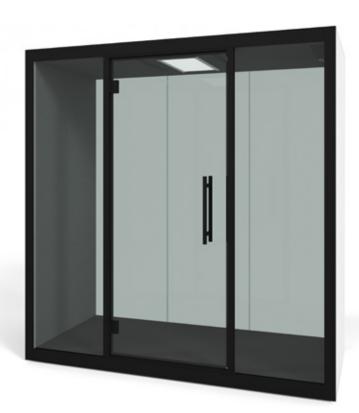

#### CHATBOX BY SILEN

In the long-term, multi-functional spaces will be the reason why people enjoy coming into the office. These are the spaces where people can work according to their own needs and preferences. Chatbox Duo offers a private meeting room in an instant, helping people to connect, collaborate and focus in private. A silent space for creativity to flourish - Duo the box, duo the fun!

Perfect for 1-1 meetings and small brainstorm sessions in comfort and silence

Handle on left or right hand side with 8mm thick glass for superior acoustic quality

High-quality design with abundant natural LED light with a low power consumption