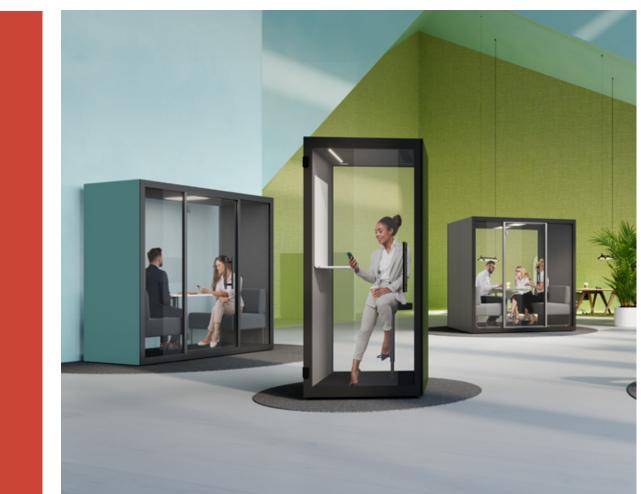

# **ACOUSTIC WORKING**

Every open space deserves a private space for deep work, private calls or a creative session. The flexibility within hubs allows inviting areas to be created which can be specially designed to work in conjunction with existing office furniture, accessories and ancillary products, forming an enclosed space where people can withdraw themselves from the noise within the office. A space to retreat, think and evolve.

#### **SPECIFICATION**

CERTIFICO CARUTRAL Carbon neutral

Speech privacy: ISO-23351, Air quality: SCS-EC10.3-2014 V4.0, General safety: UL962 listed

Privacy can be difficult to find in a modern, open plan office. From the smallest hub, which is like a telephone booth and adequate for one person, to the largest which can accommodate groups, **Silen hubs can be adapted** and customised to fit your own office requirements, creating multiple working zones in one place. Silen hubs are perfect dividers for work and relaxation areas, and you can just activate the wheels and roll your private retreat easily wherever you're in the mood.