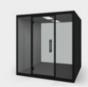

153

The ability to create a mix of diverse workspaces means that an organisation can create balance for its workers, thereby optimising their potential productivity and output. Silen 2 is a stylish interior space element that separates the high focus work area from its more relaxed cousins. A perfect fit for a focused work session for two but can fit up to four people with no hassle.

Space 2 is ideal for a smooth dialogue between colleagues or a quiet study room

Up to 43dB lower inside with laminated, acoustic sound control 13mm glass

Supplied with power module of UK plug and USB as standard

Ideal for large chairs and a table for informal chats

SILEN

USB

Specification

Ideal for 2 sofas and a table, or meeting table and chairs for up tp 8 people

WAP2NTY Years

Acoustic hubs can be adapted and customised to fit your own office requirements, creating multiple working zones in one place. Silen 4 cosily fits four and up to eight people for an efficient brainstorming session or for a longer meeting that requires everyone to be on the same wavelength. Just activate the wheels and roll your workplace easily wherever you are in the mood.