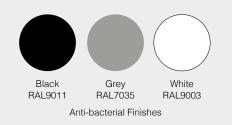

#### **SPECIFICATION**

CERTIFICO CARUTRAL Carbon neutral

Speech privacy: ISO-23351, Air quality: SCS-EC10.3-2014 V4.0, General safety: UL962 listed

Privacy can be difficult to find in a modern, open plan office. From the smallest hub, which is like a telephone booth and adequate for one person, to the largest which can accommodate groups, **Silen hubs can be adapted** and customised to fit your own office requirements, creating multiple working zones in one place. Silen hubs are perfect dividers for work and relaxation areas, and you can just activate the wheels and roll your private retreat easily wherever you're in the mood.

Grey RAL7035

White RAL9003 CODE

**S1** 

W

D

900 1010 2050 **£19,000** 

CUSTOM

30 custom exterior finishes available

RAL9011

H STANDARD CUSTOM VENEER

£21,000 £23,000