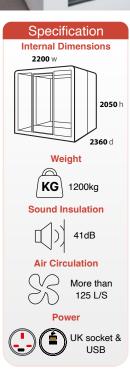

## EN

When looking for a silent space but you need a little more than a phone booth size, Silen 1.5 is the perfect booth at 1450mm wide. It makes focused working a pleasure and creates an environment that feels open and inviting. Included is an adjustable table w800 x d550 x h72-115, finished in white antibacterial MDF.

Space 1.5 is large enough to not feel restricted while maintaining a compact size.

Electric height-adjustable table

Retractable castors to easily relocate and level

Ideal for conference calls and focused working

VENEER Dark Oak

TH009

RAL9011

Specification

Internal Dimensions

Weight

**KG** 428kg

Sound Insulation

**Air Circulation** 

Power

40dB

More than 125 L/S

UK socket & USB

2250 h

**1100** d

1450 w