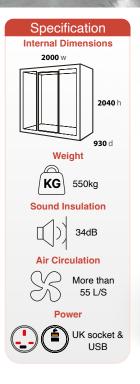

#### CHATBOX BY SILEN

In the long-term, multi-functional spaces will be the reason why people enjoy coming into the office. These are the spaces where people can work according to their own needs and preferences. Chatbox Duo offers a private meeting room in an instant, helping people to connect, collaborate and focus in private. A silent space for creativity to flourish - Duo the box, duo the fun!

Perfect for 1-1 meetings and small brainstorm sessions in comfort and silence

Handle on left or right hand side with 8mm thick glass for superior acoustic quality

High-quality design with abundant natural LED light with a low power consumption