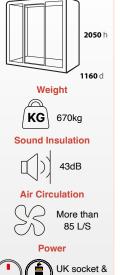

153

The ability to create a mix of diverse workspaces means that an organisation can create balance for its workers, thereby optimising their potential productivity and output. Silen 2 is a stylish interior space element that separates the high focus work area from its more relaxed cousins. A perfect fit for a focused work session for two but can fit up to four people with no hassle.

Space 2 is ideal for a smooth dialogue between colleagues or a quiet study room

Up to 43dB lower inside with laminated, acoustic sound control 13mm glass

Supplied with power module of UK plug and USB as standard