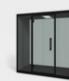

## EN

When looking for a silent space but you need a little more than a phone booth size, Silen 1.5 is the perfect booth at 1450mm wide. It makes focused working a pleasure and creates an environment that feels open and inviting. Included is an adjustable table w800 x d550 x h72-115, finished in white antibacterial MDF.

Space 1.5 is large enough to not feel restricted while maintaining a compact size.

Electric height-adjustable table

Retractable castors to easily relocate and level

Ideal for conference calls and focused working

VENEER Dark Oak

TH009

RAL9011

Specification

Internal Dimensions

Weight

**KG** 428kg

Sound Insulation

**Air Circulation** 

Power

40dB

More than 125 L/S

UK socket & USB

2250 h

**1100** d

1450 w

RAL7035

RAL9003

W

D

CODE

30 custom exterior finishes available

H STANDARD CUSTOM VENEER

£29,000 £31,000