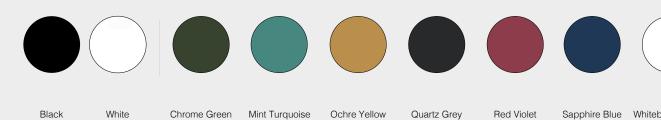

#### **EXTERIOR** finishes

Chrome Green RAL6020 int Turquoise Ochre Yello RAL6033 RAL1024

low Quartz Grey RAL7039 (CBX-1 only)

Red Violet RAL4002 Sapphire Blue RAL5003

e Whiteboard White RAL9003