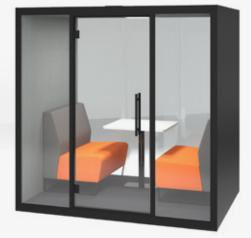

#### CHATBOX BY SILEN

In the long-term, multi-functional spaces will be the reason why people enjoy coming into the office. These are the spaces where people can work according to their own needs and preferences. Chatbox Duo offers a private meeting room in an instant, helping people to connect, collaborate and focus in private. A silent space for creativity to flourish - Duo the box, duo the fun!

Perfect for 1-1 meetings and small brainstorm sessions in comfort and silence

Handle on left or right hand side with 8mm thick glass for superior acoustic quality

High-quality design with abundant natural LED light with a low power consumption