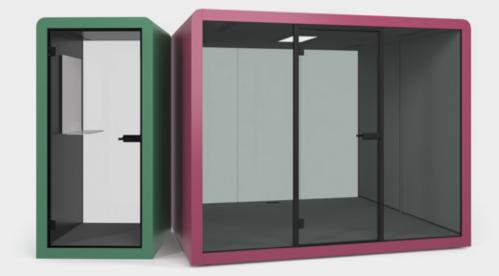

### CHATBOX

Designed and developed by industry-leading acoustic experts, the Chatbox telephone booth is adequate for one person and they are the perfect peaceful environment for phone calls away from the noise and distraction. The sleek, modern design is carefully crafted to provide impeccable form, function, design and durability, offering next generation privacy for a new normality.

Everything you need for a private conversation or a space to focus on your own

Supplied with shelf with optional whiteboard and tv bracket

Finished in recycled echofree grey fabric and carpet for superior soundproofing

Silent ventilation and a fresh indoor climate to support a focused mind

#### CHATBOX BY SILEN

In the long-term, multi-functional spaces will be the reason why people enjoy coming into the office. These are the spaces where people can work according to their own needs and preferences. Chatbox Duo offers a private meeting room in an instant, helping people to connect, collaborate and focus in private. A silent space for creativity to flourish - Duo the box, duo the fun!

Perfect for 1-1 meetings and small brainstorm sessions in comfort and silence

Handle on left or right hand side with 8mm thick glass for superior acoustic quality

High-quality design with abundant natural LED light with a low power consumption