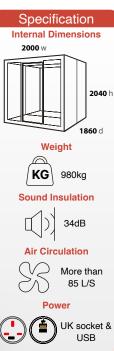

### CHATBOX

Designed and developed by industry-leading acoustic experts, the Chatbox telephone booth is adequate for one person and they are the perfect peaceful environment for phone calls away from the noise and distraction. The sleek, modern design is carefully crafted to provide impeccable form, function, design and durability, offering next generation privacy for a new normality.

Everything you need for a private conversation or a space to focus on your own

Supplied with shelf with optional whiteboard and tv bracket

Finished in recycled echofree grey fabric and carpet for superior soundproofing

Silent ventilation and a fresh indoor climate to support a focused mind