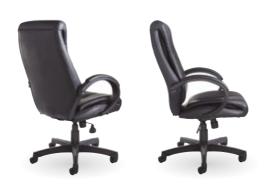

# Nantes - Leather managers chair

The Nantes chair is the ideal accompaniment to the workplace or managers office with its black faux leather stylish profile. Featuring a breathable mesh and back side panel, Nantes also has a deep seat, a padded back and upholstered arms that will ensure the users is supremely comfortable while they work.

- Black nylon 5 star base with easy glide castors
- · Deep padded seat and back with upholstered arm rests
- Breathable mesh and back side panel
- Weight capacity 115kg