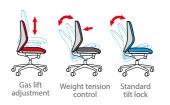

# Nantes - Leather managers chair

The Nantes chair is the ideal accompaniment to the workplace or managers office with its black faux leather stylish profile. Featuring a breathable mesh and back side panel, Nantes also has a deep seat, a padded back and upholstered arms that will ensure the users is supremely comfortable while they work.

- Black nylon 5 star base with easy glide castors
- · Deep padded seat and back with upholstered arm rests
- Breathable mesh and back side panel
- Weight capacity 115kg

### Pricing

| Code     |                | Stocked |
|----------|----------------|---------|
| NAN300T1 | Managers chair | £218    |



#### Mechanism



## Dimensions



Fabric



Black faux leather

## King - Leather executive chair

King is a well-designed, leather faced managers chair with waterfall seat padding and back cushions that provide executive comfort while working at your desk. King features fixed arm rests, high back support, and a 5 star base with easy glide castors for quick movement around desk or office in ultimate comfort.

Durable nylon 5 star base with 50mm easy glide castors

- Fixed black polyurethane arm rests
- Waterfall seat design for increased comfort
- Weight capacity 115kg

#### Pricing

Code KNG300T1 Executive chair

Stocked £215



### Mechanism



## Dimensions







Black leather faced