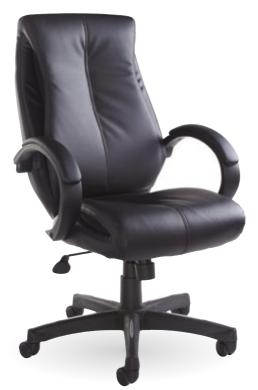

## King - Leather executive chair

King is a well-designed, leather faced managers chair with waterfall seat padding and back cushions that provide executive comfort while working at your desk. King features fixed arm rests, high back support, and a 5 star base with easy glide castors for quick movement around desk or office in ultimate comfort.

Durable nylon 5 star base with 50mm easy glide castors

- Fixed black polyurethane arm rests
- Waterfall seat design for increased comfort
- Weight capacity 115kg