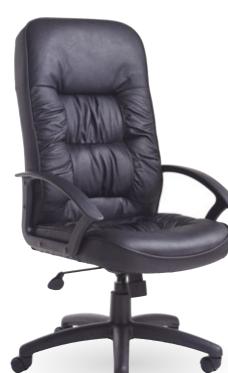

# Nantes - Leather managers chair

The Nantes chair is the ideal accompaniment to the workplace or managers office with its black faux leather stylish profile. Featuring a breathable mesh and back side panel, Nantes also has a deep seat, a padded back and upholstered arms that will ensure the users is supremely comfortable while they work.

- Black nylon 5 star base with easy glide castors
- · Deep padded seat and back with upholstered arm rests
- Breathable mesh and back side panel
- Weight capacity 115kg