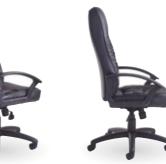

# Nantes - Leather managers chair

The Nantes chair is the ideal accompaniment to the workplace or managers office with its black faux leather stylish profile. Featuring a breathable mesh and back side panel, Nantes also has a deep seat, a padded back and upholstered arms that will ensure the users is supremely comfortable while they work.

- Black nylon 5 star base with easy glide castors
- · Deep padded seat and back with upholstered arm rests
- Breathable mesh and back side panel
- Weight capacity 115kg