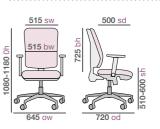

# Nantes - Leather managers chair

The Nantes chair is the ideal accompaniment to the workplace or managers office with its black faux leather stylish profile. Featuring a breathable mesh and back side panel, Nantes also has a deep seat, a padded back and upholstered arms that will ensure the users is supremely comfortable while they work.

- Black nylon 5 star base with easy glide castors
- · Deep padded seat and back with upholstered arm rests
- Breathable mesh and back side panel
- Weight capacity 115kg

### Pricing

| Code     |                | Stocked |
|----------|----------------|---------|
| NAN300T1 | Managers chair | £218    |



#### Mechanism



## Dimensions



Fabric



Black faux leather

## King - Leather executive chair

King is a well-designed, leather faced managers chair with waterfall seat padding and back cushions that provide executive comfort while working at your desk. King features fixed arm rests, high back support, and a 5 star base with easy glide castors for quick movement around desk or office in ultimate comfort.

Durable nylon 5 star base with 50mm easy glide castors

- Fixed black polyurethane arm rests
- Waterfall seat design for increased comfort
- Weight capacity 115kg

#### Pricing

Code KNG300T1 Executive chair

Stocked £215



### Mechanism



## Dimensions







Black leather faced