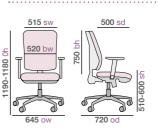

cing

| Code     |                | Stocked |
|----------|----------------|---------|
| NAN300T1 | Managers chair | £218    |



#### Mechanism



## Dimensions



Fabric



Black faux leather

## King - Leather executive chair

King is a well-designed, leather faced managers chair with waterfall seat padding and back cushions that provide executive comfort while working at your desk. King features fixed arm rests, high back support, and a 5 star base with easy glide castors for quick movement around desk or office in ultimate comfort.

Durable nylon 5 star base with 50mm easy glide castors

- Fixed black polyurethane arm rests
- Waterfall seat design for increased comfort
- Weight capacity 115kg

#### Pricing

Code KNG300T1 Executive chair

Stocked £215



### Mechanism



## Dimensions







Black leather faced