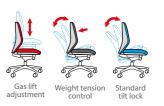

ty 115kg

### Pricing

| Code     |                | Stocked |
|----------|----------------|---------|
| NAN300T1 | Managers chair | £218    |



#### Mechanism



## Dimensions



Fabric



Black faux leather

## King - Leather executive chair

King is a well-designed, leather faced managers chair with waterfall seat padding and back cushions that provide executive comfort while working at your desk. King features fixed arm rests, high back support, and a 5 star base with easy glide castors for quick movement around desk or office in ultimate comfort.

Durable nylon 5 star base with 50mm easy glide castors

- Fixed black polyurethane arm rests
- Waterfall seat design for increased comfort
- Weight capacity 115kg

#### Pricing

Code KNG300T1 Executive chair

Stocked £215



### Mechanism



## Dimensions







Black leather faced