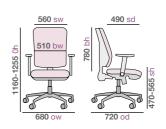

-----|---------|
| CAT300T1 | Managers chair | £270    |





### Mechanism



### **Dimensions**



## **Fabric**



Brown leather faced

# Jensen - Black & red high back executive chair





Jensen is a managers chair inspired by racing car seats and specially designed to be used when working at a desk for long periods of time. Supporting the natural S-curve of your back whilst holding the user in the chair for comfort, with the high back for additional head support, adjustable back and padded arm rests.

- Ergonomic black and red padded seat and back
- ${\boldsymbol{\cdot}}$  Head rest and lumbar support for enhanced comfort
- Silver nylon 5 star base with black trim
- · Weight capacity 110kg

# Pricing

Code Stocked
JEN300T1 Executive chair £290





# Mechanism



### **Dimensions**



### **Fabric**



Black/red faux