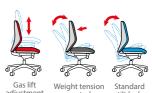

# Catania - Brown leather managers chair





Catania is the ultimate statement piece for the workplace. Boasting an abundance of deep fluted foam padding and folds of brown leather, the Catania managers chair bulges with support padding on the back, seat and arms which complement the waterfall seat design allowing the user to comfortably complete their work.

- Gun metal nylon 5 star base with black trim
- · Waterfall seat design for increased comfort
- · Gun metal arms with upholstered padding
- · Weight capacity 115kg

# Pricing

| Code     |                | Stocked |
|----------|----------------|---------|
| CAT300T1 | Managers chair | £270    |





### Mechanism



### **Dimensions**



## **Fabric**



Brown leather faced

# Jensen - Black & red high back executive chair





Jensen is a managers chair inspired by racing car seats and specially designed to be used when working at a desk for long periods of time. Supporting the natural S-curve of your back whilst holding the user in the chair for comfort, with the high back for additional head support, adjustable back and padded arm rests.

- Ergonomic black and red padded seat and back
- ${\boldsymbol{\cdot}}$  Head rest and lumbar support for enhanced comfort
- Silver nylon 5 star base with black trim
- · Weight capacity 110kg

# Pricing

Code Stocked
JEN300T1 Executive chair £290





# Mechanism



### **Dimensions**



### **Fabric**



Black/red faux