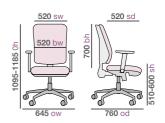

# Catania - Brown leather managers chair





Catania is the ultimate statement piece for the workplace. Boasting an abundance of deep fluted foam padding and folds of brown leather, the Catania managers chair bulges with support padding on the back, seat and arms which complement the waterfall seat design allowing the user to comfortably complete their work.

- Gun metal nylon 5 star base with black trim
- · Waterfall seat design for increased comfort
- · Gun metal arms with upholstered padding
- · Weight capacity 115kg

# Pricing

| Code     |                | Stocked |
|----------|----------------|---------|
| CAT300T1 | Managers chair | £270    |





### Mechanism



### **Dimensions**



## **Fabric**



Brown leather faced

# Jensen - Black & red high back executive chair





Jensen is a managers chair inspired by racing car seats and specially designed to be used when working at a desk for long periods of time. Supporting the natural S-curve of your back whilst holding the user in the chair for comfort, with the high back for additional head support, adjustable back and padded arm rests.

- Ergonomic black and red padded seat and back
- ${\boldsymbol{\cdot}}$  Head rest and lumbar support for enhanced comfort
- Silver nylon 5 star base with black trim
- · Weight capacity 110kg

# Pricing

Code Stocked
JEN300T1 Executive chair £290





# Mechanism



### **Dimensions**



### **Fabric**



Black/red faux