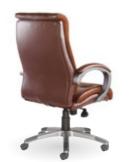

# Catania - Brown leather managers chair

Catania is the ultimate statement piece for the workplace. Boasting an abundance of deep fluted foam padding and folds of brown leather, the Catania managers chair bulges with support padding on the back, seat and arms which complement the waterfall seat design allowing the user to comfortably complete their work.

- Gun metal nylon 5 star base with black trim
- · Waterfall seat design for increased comfort
- · Gun metal arms with upholstered padding
- · Weight capacity 115kg