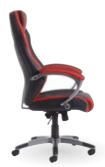

# Jensen - Black & red high back executive chair

Jensen is a managers chair inspired by racing car seats and specially designed to be used when working at a desk for long periods of time. Supporting the natural S-curve of your back whilst holding the user in the chair for comfort, with the high back for additional head support, adjustable back and padded arm rests.

- Ergonomic black and red padded seat and back
- ${\boldsymbol{\cdot}}$  Head rest and lumbar support for enhanced comfort
- Silver nylon 5 star base with black trim
- · Weight capacity 110kg