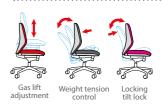

----------|----------------|---------|
| CAT300T1 | Managers chair | £270    |





### Mechanism



### **Dimensions**



## **Fabric**



Brown leather faced

# Jensen - Black & red high back executive chair





Jensen is a managers chair inspired by racing car seats and specially designed to be used when working at a desk for long periods of time. Supporting the natural S-curve of your back whilst holding the user in the chair for comfort, with the high back for additional head support, adjustable back and padded arm rests.

- Ergonomic black and red padded seat and back
- ${\boldsymbol{\cdot}}$  Head rest and lumbar support for enhanced comfort
- Silver nylon 5 star base with black trim
- · Weight capacity 110kg

# Pricing

Code Stocked
JEN300T1 Executive chair £290





# Mechanism



### **Dimensions**



### **Fabric**



Black/red faux