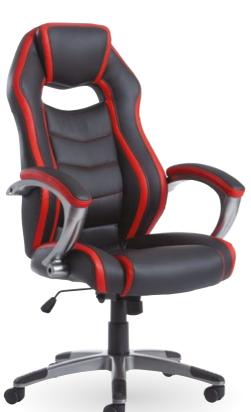

# Jensen - Black & red high back executive chair

Jensen is a managers chair inspired by racing car seats and specially designed to be used when working at a desk for long periods of time. Supporting the natural S-curve of your back whilst holding the user in the chair for comfort, with the high back for additional head support, adjustable back and padded arm rests.

- Ergonomic black and red padded seat and back
- ${\boldsymbol{\cdot}}$  Head rest and lumbar support for enhanced comfort
- Silver nylon 5 star base with black trim
- · Weight capacity 110kg