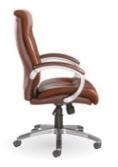

# Catania - Brown leather managers chair

Catania is the ultimate statement piece for the workplace. Boasting an abundance of deep fluted foam padding and folds of brown leather, the Catania managers chair bulges with support padding on the back, seat and arms which complement the waterfall seat design allowing the user to comfortably complete their work.

- Gun metal nylon 5 star base with black trim
- · Waterfall seat design for increased comfort
- · Gun metal arms with upholstered padding
- · Weight capacity 115kg