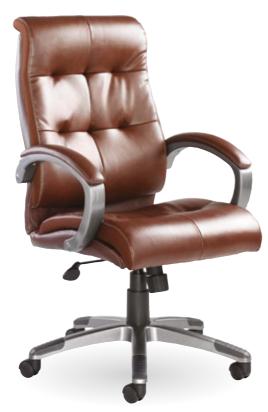

# Catania - Brown leather managers chair

Catania is the ultimate statement piece for the workplace. Boasting an abundance of deep fluted foam padding and folds of brown leather, the Catania managers chair bulges with support padding on the back, seat and arms which complement the waterfall seat design allowing the user to comfortably complete their work.

- Gun metal nylon 5 star base with black trim
- · Waterfall seat design for increased comfort
- · Gun metal arms with upholstered padding
- · Weight capacity 115kg