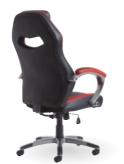

# Jensen - Black & red high back executive chair

Jensen is a managers chair inspired by racing car seats and specially designed to be used when working at a desk for long periods of time. Supporting the natural S-curve of your back whilst holding the user in the chair for comfort, with the high back for additional head support, adjustable back and padded arm rests.

- Ergonomic black and red padded seat and back
- ${\boldsymbol{\cdot}}$  Head rest and lumbar support for enhanced comfort
- Silver nylon 5 star base with black trim
- · Weight capacity 110kg