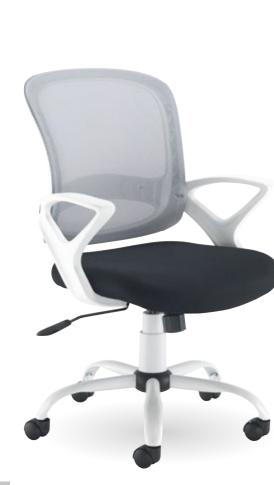

# Dimensions

Fabric

Black air mesh seat with black mesh back

Tyler is an infinitely stylish, contemporary mesh back task chair that offers an executive feel in the constraints of a task chair. The chair comes with a modern white frame and integrated fixed arms with a contrasting black fabric seat pad, and the five-star steel curved base comes as standard in a white finish.

- · Contemporary mesh back operator chair, black fabric seat pad
- Stylish angular integrated fixed arms in white
- Gas lift adjustment with weight tension control
- Weight capacity 115kg

#### Pricing

Code TYL-300T1 Mesh back

Stocked £150