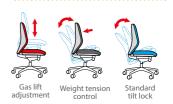

# Aurora - High back mesh operator chair



The Aurora high back mesh operators chair with black PU headrest is a real statement piece. Designed with durability and comfort in mind with an internal steel frame and deep padded black air mesh seat, Aurora enjoys an ultra contemporary design to style any office or workstation.

- High back mesh chair with internal steel frame
- · Black air mesh seat with black mesh back and fabric headrest
- Five star base with 50mm easy glide castors
- Weight capacity 115kg

#### Pricing



High back mesh **£149** 





# Dimensions



Fabric



Black air mesh seat with black mesh back



Tyler is an infinitely stylish, contemporary mesh back task chair that offers an executive feel in the constraints of a task chair. The chair comes with a modern white frame and integrated fixed arms with a contrasting black fabric seat pad, and the five-star steel curved base comes as standard in a white finish.

- · Contemporary mesh back operator chair, black fabric seat pad
- Stylish angular integrated fixed arms in white
- Gas lift adjustment with weight tension control
- Weight capacity 115kg

#### Pricing

Code TYL-300T1 Mesh back

Stocked £150



## Mechanism



# Dimensions



## Fabric



Black air mesh seat with black mesh back