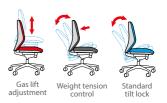

- · Contemporary mesh back operator chair, black fabric seat pad
- Stylish angular integrated fixed arms in white
- Gas lift adjustment with weight tension control
- Weight capacity 115kg

## Mechanism