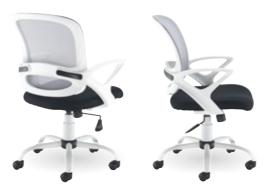

# Dimensions

Fabric

Black air mesh seat with black mesh back

Tyler is an infinitely stylish, contemporary mesh back task chair that offers an executive feel in the constraints of a task chair. The chair comes with a modern white frame and integrated fixed arms with a contrasting black fabric seat pad, and the five-star steel curved base comes as standard in a white finish.

- · Contemporary mesh back operator chair, black fabric seat pad
- Stylish angular integrated fixed arms in white
- Gas lift adjustment with weight tension control
- Weight capacity 115kg