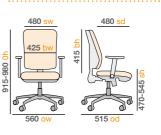

k and fabric headrest
- Five star base with 50mm easy glide castors
- Weight capacity 115kg

#### Pricing



High back mesh **£149** 





# Dimensions



Fabric



Black air mesh seat with black mesh back



Tyler is an infinitely stylish, contemporary mesh back task chair that offers an executive feel in the constraints of a task chair. The chair comes with a modern white frame and integrated fixed arms with a contrasting black fabric seat pad, and the five-star steel curved base comes as standard in a white finish.

- · Contemporary mesh back operator chair, black fabric seat pad
- Stylish angular integrated fixed arms in white
- Gas lift adjustment with weight tension control
- Weight capacity 115kg

#### Pricing

Code TYL-300T1 Mesh back

Stocked £150



## Mechanism



# Dimensions



## Fabric



Black air mesh seat with black mesh back