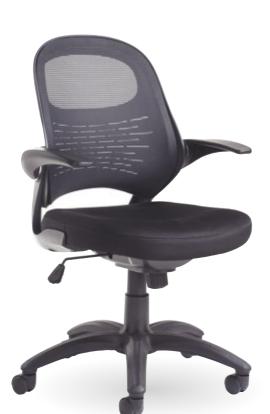

# Orion - Mesh operator chair

The Orion fabric mesh operators chair has been ergonomically designed for healthy seating and wellbeing. Suitable for any work space, Orion has new style pivot arms and an injection moulded back with mesh upholstery to keep the user well supported, comfortable and energising the body and circulation throughout the day.

- · Stylish pivot arms
- Black 5 star base with 50mm castors
- Black air mesh seat with black mesh back
- · Weight capacity 115kg