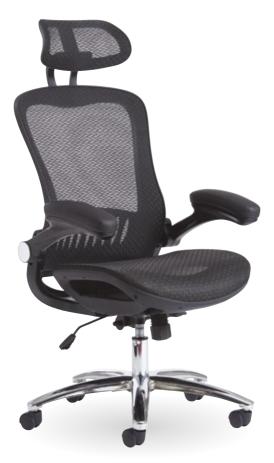

# Curva - Mesh chair with head rest

The Curva high back executive mesh chair has been designed with a sculptured moulded foam seat and breathable mesh back to keep users cool and comfortable. Aesthetics, form and function are merged seamlessly in the Curva ergonomic executive chair which is ideal for users who sit at a desk for most of the day.

- 2 lever tilt and lock mechanism
- · Head rest and padded pivot arms
- · Chrome 5 star base with easy-glide castors
- · Weight capacity 110kg