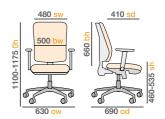

# Curva - Mesh chair with head rest





The Curva high back executive mesh chair has been designed with a sculptured moulded foam seat and breathable mesh back to keep users cool and comfortable. Aesthetics, form and function are merged seamlessly in the Curva ergonomic executive chair which is ideal for users who sit at a desk for most of the day.

- 2 lever tilt and lock mechanism
- · Head rest and padded pivot arms
- · Chrome 5 star base with easy-glide castors
- · Weight capacity 110kg

# Pricing

Code Stocked CUR300T1 Arms & headrest £290



### Mechanism



## **Dimensions**



### **Fabric**



Black mesh

# Orion - Mesh operator chair





The Orion fabric mesh operators chair has been ergonomically designed for healthy seating and wellbeing. Suitable for any work space, Orion has new style pivot arms and an injection moulded back with mesh upholstery to keep the user well supported, comfortable and energising the body and circulation throughout the day.

- · Stylish pivot arms
- Black 5 star base with 50mm castors
- Black air mesh seat with black mesh back
- · Weight capacity 115kg

# Pricing

Code Stocked ORN300T1-K Pivot arms £195



# Mechanism



control t

### **Dimensions**



### **Fabric**



Black air mesh seat with black mesh back