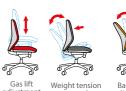

# Curva - Mesh chair with head rest





The Curva high back executive mesh chair has been designed with a sculptured moulded foam seat and breathable mesh back to keep users cool and comfortable. Aesthetics, form and function are merged seamlessly in the Curva ergonomic executive chair which is ideal for users who sit at a desk for most of the day.

- 2 lever tilt and lock mechanism
- · Head rest and padded pivot arms
- · Chrome 5 star base with easy-glide castors
- · Weight capacity 110kg

# Pricing

Code Stocked CUR300T1 Arms & headrest £290



### Mechanism



## **Dimensions**



### **Fabric**



Black mesh

# Orion - Mesh operator chair





The Orion fabric mesh operators chair has been ergonomically designed for healthy seating and wellbeing. Suitable for any work space, Orion has new style pivot arms and an injection moulded back with mesh upholstery to keep the user well supported, comfortable and energising the body and circulation throughout the day.

- · Stylish pivot arms
- Black 5 star base with 50mm castors
- Black air mesh seat with black mesh back
- · Weight capacity 115kg

# Pricing

Code Stocked ORN300T1-K Pivot arms £195



# Mechanism



control t

### **Dimensions**



### **Fabric**



Black air mesh seat with black mesh back