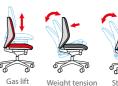

mechanism
- · Head rest and padded pivot arms
- · Chrome 5 star base with easy-glide castors
- · Weight capacity 110kg

# Pricing

Code Stocked CUR300T1 Arms & headrest £290



### Mechanism



## **Dimensions**



### **Fabric**



Black mesh

# Orion - Mesh operator chair





The Orion fabric mesh operators chair has been ergonomically designed for healthy seating and wellbeing. Suitable for any work space, Orion has new style pivot arms and an injection moulded back with mesh upholstery to keep the user well supported, comfortable and energising the body and circulation throughout the day.

- · Stylish pivot arms
- Black 5 star base with 50mm castors
- Black air mesh seat with black mesh back
- · Weight capacity 115kg

# Pricing

Code Stocked ORN300T1-K Pivot arms £195



# Mechanism



control t

### **Dimensions**



### **Fabric**



Black air mesh seat with black mesh back