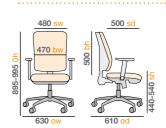

d pivot arms
- · Chrome 5 star base with easy-glide castors
- · Weight capacity 110kg

# Pricing

Code Stocked CUR300T1 Arms & headrest £290



### Mechanism



## **Dimensions**



### **Fabric**



Black mesh

# Orion - Mesh operator chair





The Orion fabric mesh operators chair has been ergonomically designed for healthy seating and wellbeing. Suitable for any work space, Orion has new style pivot arms and an injection moulded back with mesh upholstery to keep the user well supported, comfortable and energising the body and circulation throughout the day.

- · Stylish pivot arms
- Black 5 star base with 50mm castors
- Black air mesh seat with black mesh back
- · Weight capacity 115kg

# Pricing

Code Stocked ORN300T1-K Pivot arms £195



# Mechanism



control t

### **Dimensions**



### **Fabric**



Black air mesh seat with black mesh back