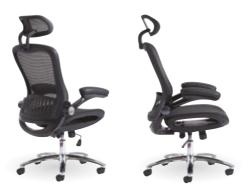

# Curva - Mesh chair with head rest

The Curva high back executive mesh chair has been designed with a sculptured moulded foam seat and breathable mesh back to keep users cool and comfortable. Aesthetics, form and function are merged seamlessly in the Curva ergonomic executive chair which is ideal for users who sit at a desk for most of the day.

- 2 lever tilt and lock mechanism
- · Head rest and padded pivot arms
- · Chrome 5 star base with easy-glide castors
- · Weight capacity 110kg