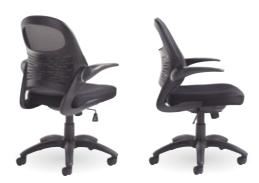

# Orion - Mesh operator chair

The Orion fabric mesh operators chair has been ergonomically designed for healthy seating and wellbeing. Suitable for any work space, Orion has new style pivot arms and an injection moulded back with mesh upholstery to keep the user well supported, comfortable and energising the body and circulation throughout the day.

- · Stylish pivot arms
- Black 5 star base with 50mm castors
- Black air mesh seat with black mesh back
- · Weight capacity 115kg