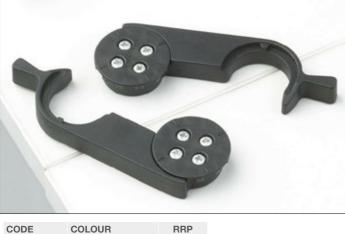

£28

CODE COLOUR TVLOCK Black

Easy to fit table top linking mechanism with a quick release mechanism
Use when creating table configurations to ensure the table tops are level

240