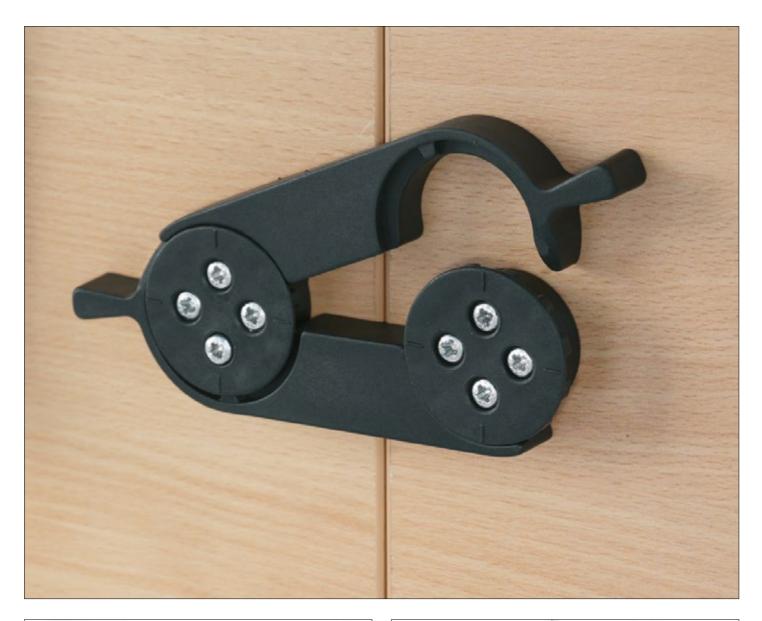

## Linking Mechanism - Meeting Room Tables

The table linking mechanism allows you to easily connect and disconnect multiple meeting tables in no time flat, ensuring a tight, stable and level conference table combination to complement any meeting space. The low profile design of the linking mechanism quickly and easily locks into place and can be used with fliptop, folding leg and radial leg tables of all shapes and sizes.

£28

CODE COLOUR TVLOCK Black

Easy to fit table top linking mechanism with a quick release mechanism
Use when creating table configurations to ensure the table tops are level

240