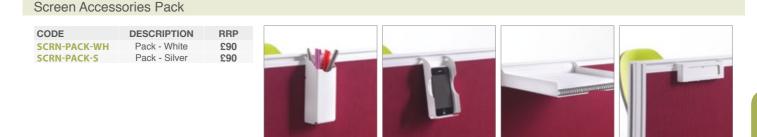

Screen accessory pack contains pen holder, A4 paper tray, phone holder & name holder

Silver frame (S) White

· Frames available in Silver, White and Black

SCREENS