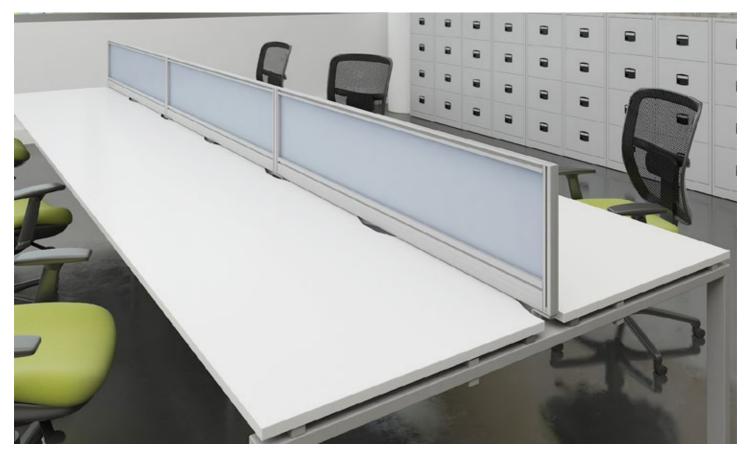

## Desktop glazed screens - Aluminium frame

Aluminium frame screens are an excellent addition for any modern desk to provide a degree of privacy for employees who are situated in close proximity to others. Frames are available in silver, white and black so you can synchronise with the desk legs and the semi-transparent glazed screens are a stylish addition which allow light to flow through the room whilst tackling the issue of ambient noise.

Polar white (W) Stocked Made to Order colours

· 30mm thick with robust aluminium frames for additional stability

Available for 1000mm-1800mm desks to add dividing sections

· Brackets available in silver, white and black to match frames

Screen accessory pack contains pen holder, A4 paper tray, phone holder & name holder

Silver frame (S) White

· Frames available in Silver, White and Black

SCREENS