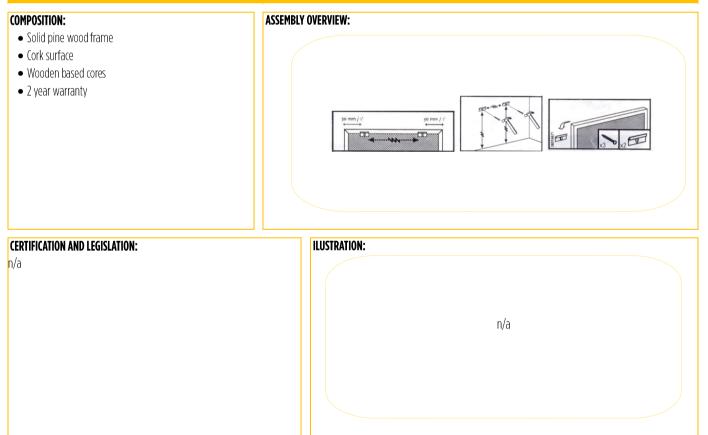

| 11.00   | MC070014010 |      |
| 16MM LINED OAK FRAME | Cork (6MM CARTON + 2 FACES CORK) | 400x300       | 610x410x295 –<br>40 uni pack | 12.20   | 13.20   | MC010012231 |      |
| 16MM LINED OAK FRAME | Cork (6MM CARTON + 2 FACES CORK) | 600x400       | 610x410x295 –<br>20 uni pack | 10.70   | 11.70   | MC030012231 |      |
| 16MM LINED OAK FRAME | Cork (6MM CARTON + 2 FACES CORK) | 600x450       | 610x460x295 –<br>20 uni pack | 11.70   | 12.70   | MC040012231 |      |
| 16MM LINED OAK FRAME | Cork (6MM CARTON + 2 FACES CORK) | 800x600       | 810x610x155 –<br>10 uni pack | 9.40    | 10.30   | MC060012231 |      |
| 16MM LINED OAK FRAME | Cork (6MM CARTON + 2 FACES CORK) | 900x600       | 910x610x155 –<br>10 uni pack | 10.30   | 11.30   | MC070012231 |      |

## **TECHNICAL DETAILS**





## SUGGESTED ADVERT:

| <ul> <li>New Basic Felt</li> </ul> |                  |                                                                                          |
|------------------------------------|------------------|------------------------------------------------------------------------------------------|
| <ul> <li>New Basic Corl</li> </ul> | <                | R307#3                                                                                   |
| New Basic Whi                      | teboard          |                                                                                          |
|                                    |                  | QR CODE:                                                                                 |
|